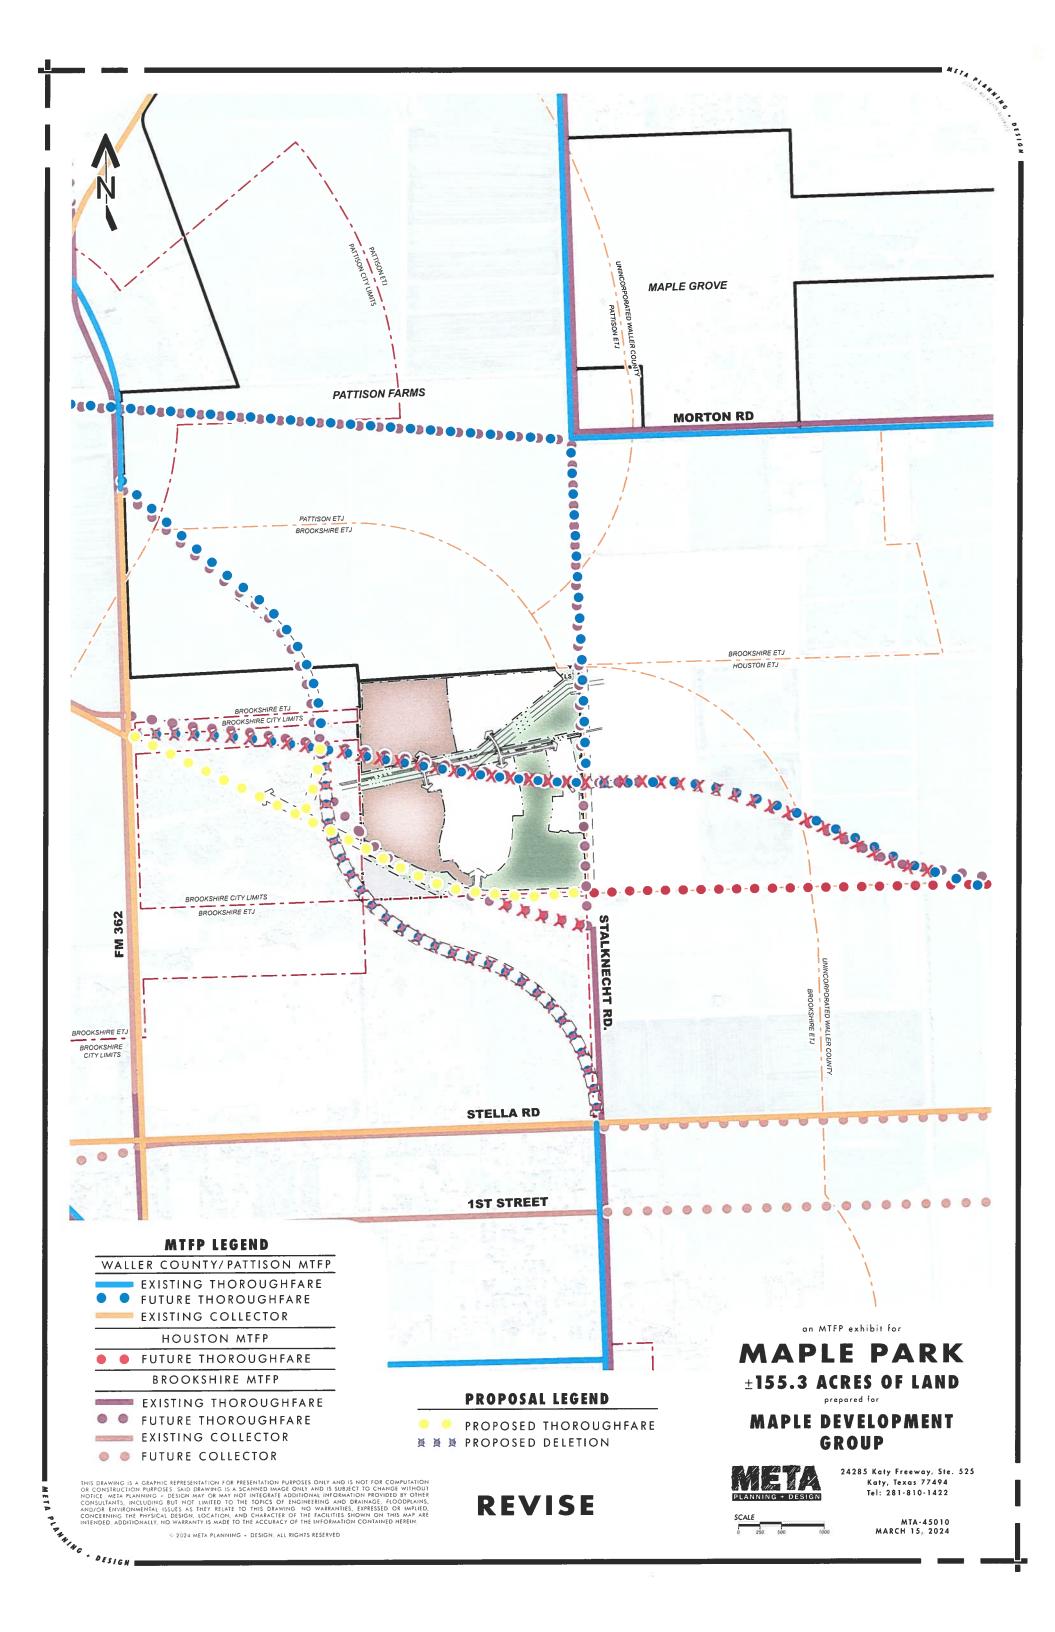

#### **COUNTY ENGINEER**

- 18. Public Hearing: Proposed Major Thoroughfare Plan/Map Amendment, by Maple Park Development LLC.
- 19. Approve the Major Thoroughfare Plan/Map Amendment, by Maple Park Development LLC.
- 20. Approve Subdivision Development Agreement with Maple Park Development LLC for the Maple Park subdivision.
- 21. Approve an Interlocal Agreement with the Harris County Flood Control District for the installation and maintenance of seven (7) gage stations.
- 22. Approve recommendation of award and authorize negotiations relative to a Program Manager for the County's Mobility Bond Program (RFQ #240207-26).