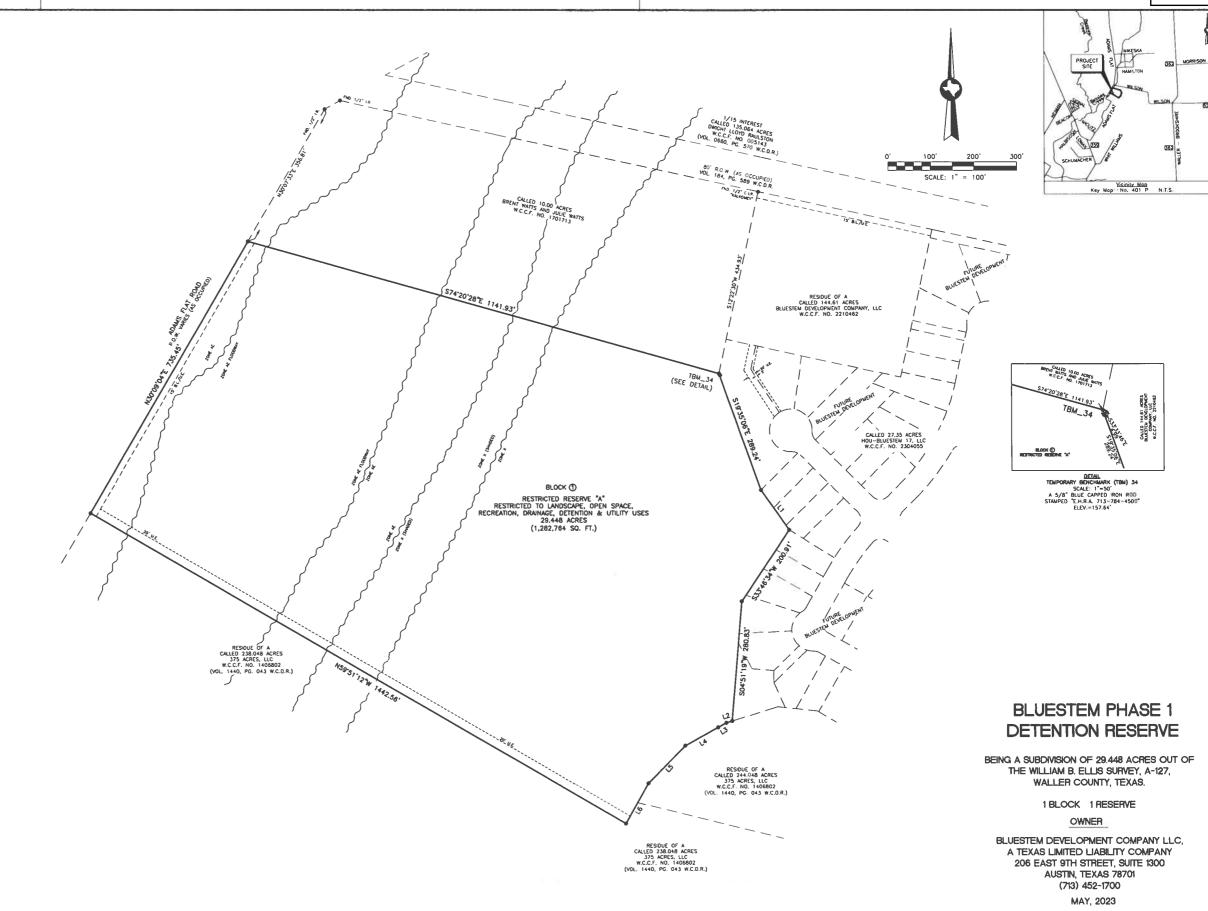

- 8. \$1,175.00 for Invoice dated March 11, 2024, \$1,175.00 for Invoice dated March 25, 2024, \$1,175.00 for Invoice dated March 27, 2024 for a total of \$3,525.00 to Magnolia Funeral Home from line-item 125-423-540705 [Transport to Morgue].
- \$2,271.76 for Invoice # 2024-12 to Houston-Galveston Area Council from line-item 125-411-562300 [County Organizational Dues].
- 10. \$35.00 for Invoice dated March 21, 2024 to Texas Social Security Program from lineitem 125-411-562300 [County Organizational Dues].
- 11. Request by County Auditor to approve and/or ratification of Accounts Payable.
- 12. Request by County Engineer to approve a Permit to Construct Utility in Waller County Right of Way by A T &T to bore and place a fiber optic cable within the right of way of Penick Rd.
- 13. Request by County Engineer to approve the Final Plat of Bluestem Waste Water Treatment Plant in Precinct 3.
- 14. Request by County Engineer to approve the Final Plat of Bluestem Phase 1 Detention Reserve in Precinct 3.
- 15. Request by County Engineer to approve the Final Replat of Shiloh Subdivision Lot 5 in Precinct 3.