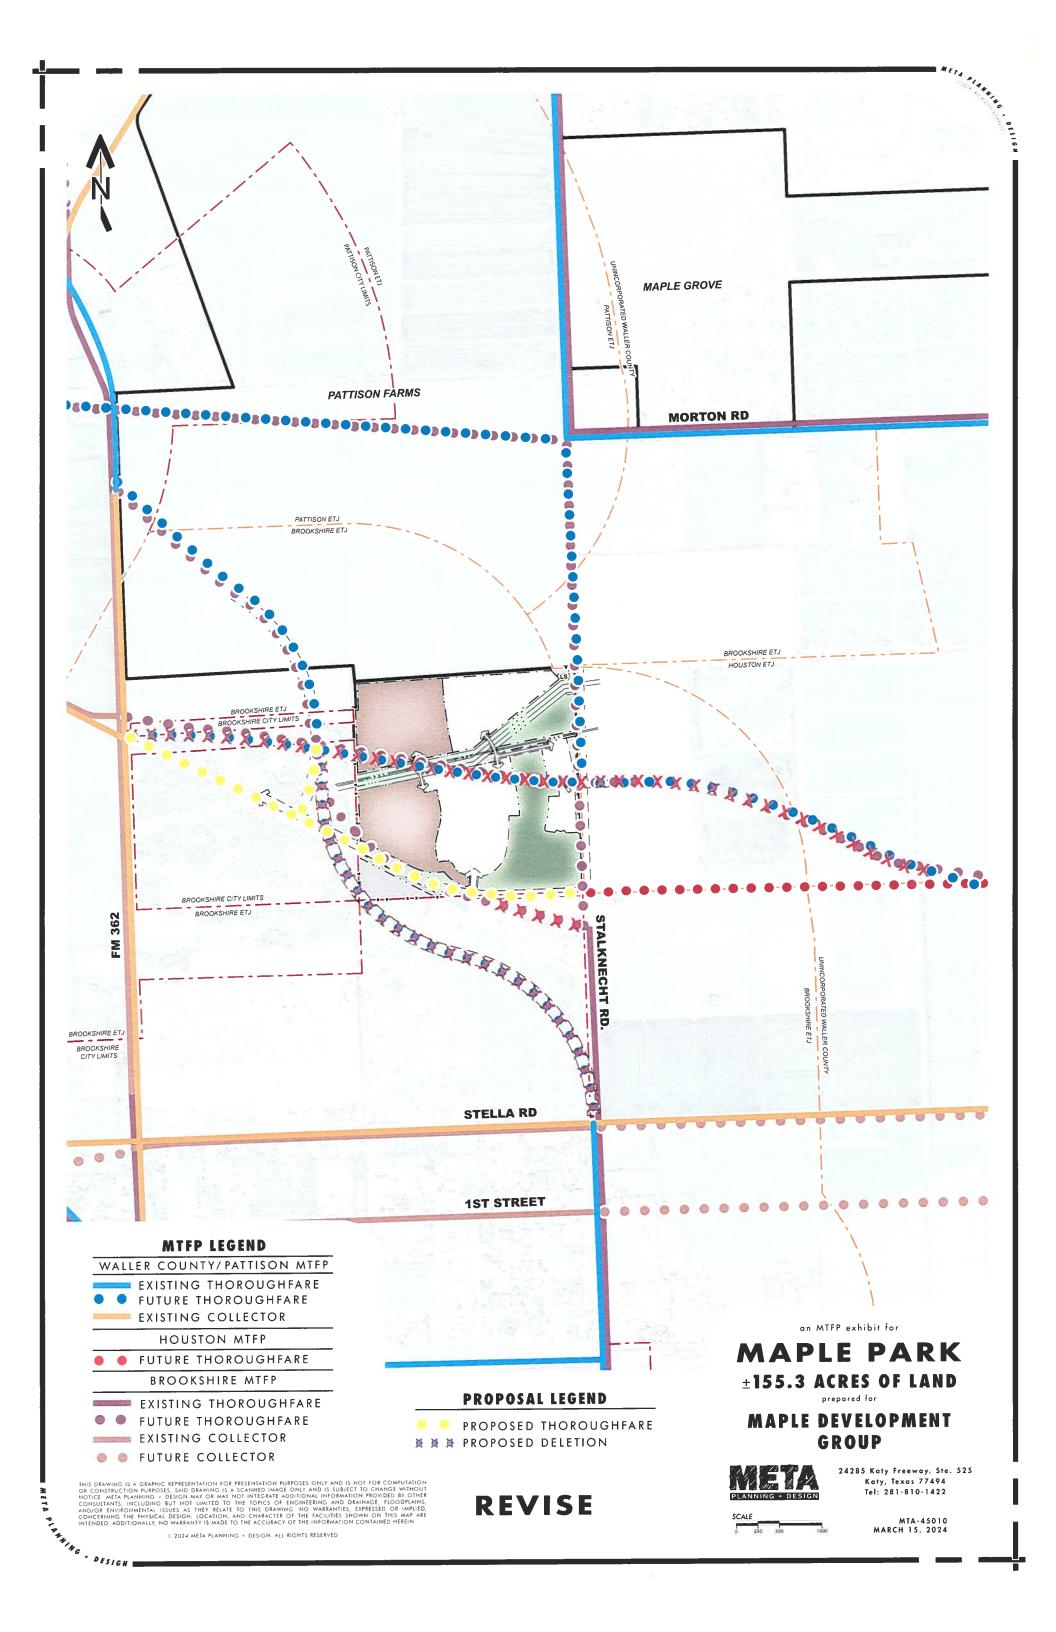

#### **COUNTY ENGINEER**

- 18. Public Hearing: Proposed Major Thoroughfare Plan/Map Amendment, by Maple Park Development LLC.
- 19. Approve the Major Thoroughfare Plan/Map Amendment, by Maple Park Development LLC.
- 20. Approve Subdivision Development Agreement with Maple Park Development LLC for the Maple Park subdivision.
- 21. Approve an Interlocal Agreement with the Harris County Flood Control District for the installation and maintenance of seven (7) gage stations.
- 22. Approve recommendation of award and authorize negotiations relative to a Program Manager for the County's Mobility Bond Program (RFQ #240207-26).