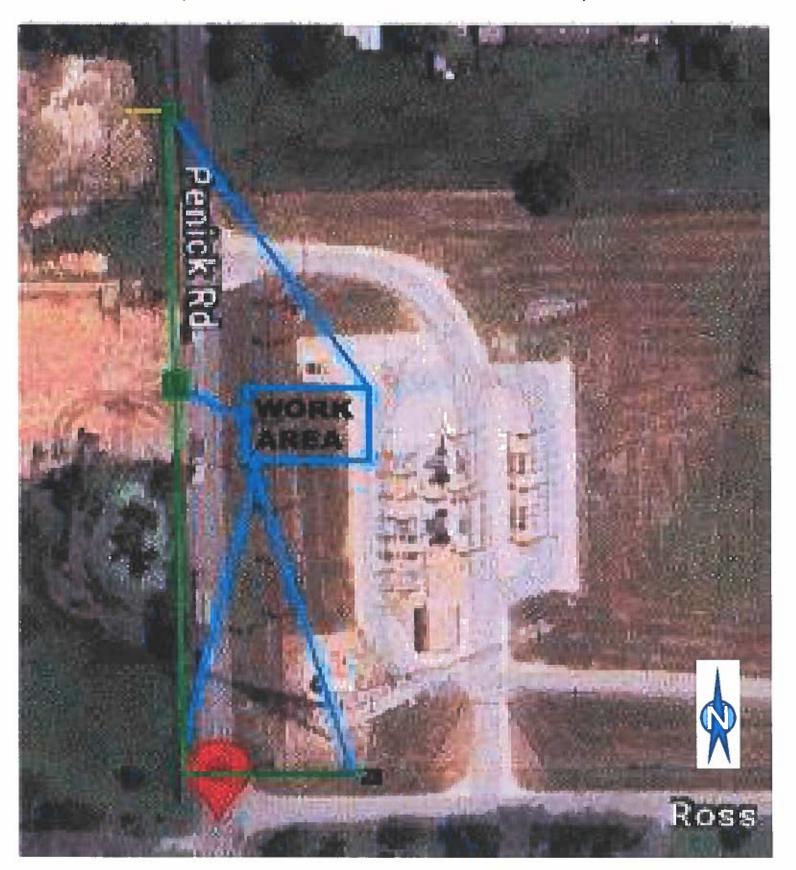

- 8. \$1,175.00 for Invoice dated March 11, 2024, \$1,175.00 for Invoice dated March 25, 2024, \$1,175.00 for Invoice dated March 27, 2024 for a total of \$3,525.00 to Magnolia Funeral Home from line-item 125-423-540705 [Transport to Morgue].
- \$2,271.76 for Invoice # 2024-12 to Houston-Galveston Area Council from line-item 125-411-562300 [County Organizational Dues].
- 10. \$35.00 for Invoice dated March 21, 2024 to Texas Social Security Program from lineitem 125-411-562300 [County Organizational Dues].
- 11. Request by County Auditor to approve and/or ratification of Accounts Payable.
- 12. Request by County Engineer to approve a Permit to Construct Utility in Waller County Right of Way by A T &T to bore and place a fiber optic cable within the right of way of Penick Rd.
- 13. Request by County Engineer to approve the Final Plat of Bluestem Waste Water Treatment Plant in Precinct 3.
- 14. Request by County Engineer to approve the Final Plat of Bluestem Phase 1 Detention Reserve in Precinct 3.
- 15. Request by County Engineer to approve the Final Replat of Shiloh Subdivision Lot 5 in Precinct 3.