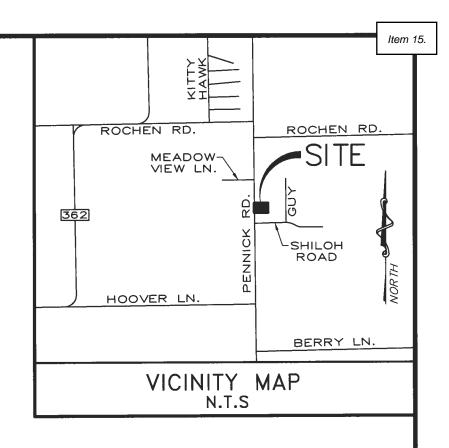

- 8. \$1,175.00 for Invoice dated March 11, 2024, \$1,175.00 for Invoice dated March 25, 2024, \$1,175.00 for Invoice dated March 27, 2024 for a total of \$3,525.00 to Magnolia Funeral Home from line-item 125-423-540705 [Transport to Morgue].
- \$2,271.76 for Invoice # 2024-12 to Houston-Galveston Area Council from line-item 125-411-562300 [County Organizational Dues].
- 10. \$35.00 for Invoice dated March 21, 2024 to Texas Social Security Program from lineitem 125-411-562300 [County Organizational Dues].
- 11. Request by County Auditor to approve and/or ratification of Accounts Payable.
- 12. Request by County Engineer to approve a Permit to Construct Utility in Waller County Right of Way by A T &T to bore and place a fiber optic cable within the right of way of Penick Rd.
- 13. Request by County Engineer to approve the Final Plat of Bluestem Waste Water Treatment Plant in Precinct 3.
- 14. Request by County Engineer to approve the Final Plat of Bluestem Phase 1 Detention Reserve in Precinct 3.
- 15. Request by County Engineer to approve the Final Replat of Shiloh Subdivision Lot 5 in Precinct 3.