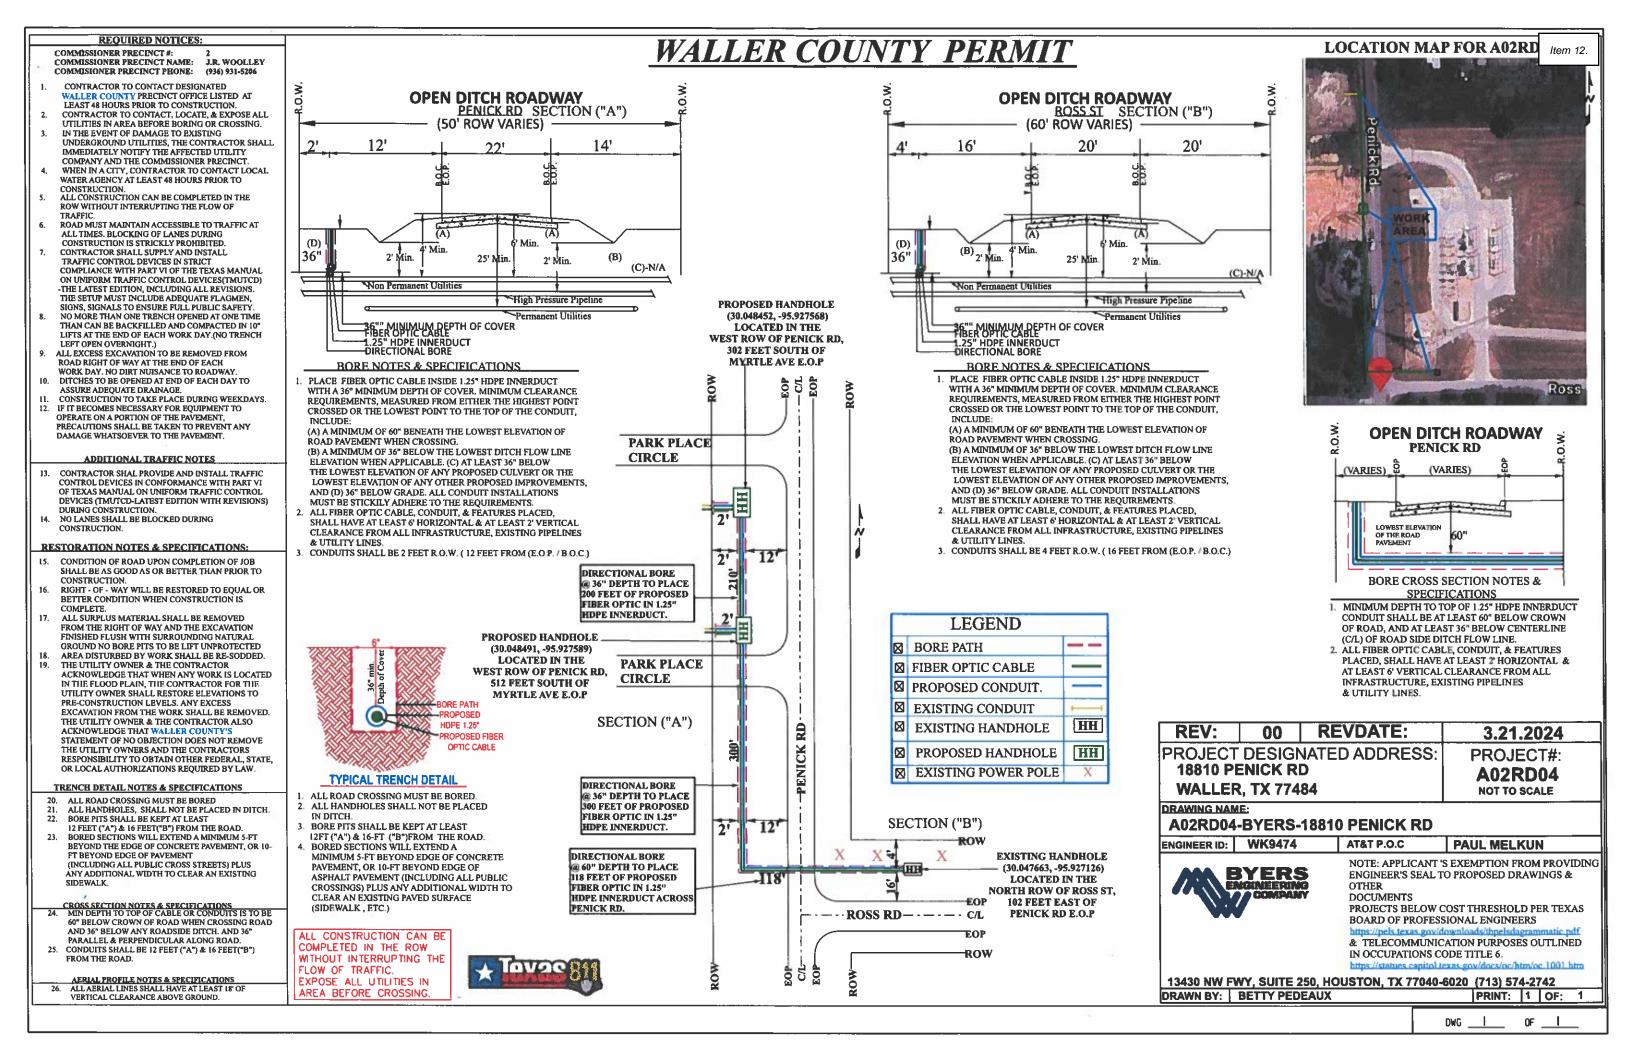

- 8. \$1,175.00 for Invoice dated March 11, 2024, \$1,175.00 for Invoice dated March 25, 2024, \$1,175.00 for Invoice dated March 27, 2024 for a total of \$3,525.00 to Magnolia Funeral Home from line-item 125-423-540705 [Transport to Morgue].
- \$2,271.76 for Invoice # 2024-12 to Houston-Galveston Area Council from line-item 125-411-562300 [County Organizational Dues].
- 10. \$35.00 for Invoice dated March 21, 2024 to Texas Social Security Program from lineitem 125-411-562300 [County Organizational Dues].
- 11. Request by County Auditor to approve and/or ratification of Accounts Payable.
- 12. Request by County Engineer to approve a Permit to Construct Utility in Waller County Right of Way by A T &T to bore and place a fiber optic cable within the right of way of Penick Rd.
- 13. Request by County Engineer to approve the Final Plat of Bluestem Waste Water Treatment Plant in Precinct 3.
- 14. Request by County Engineer to approve the Final Plat of Bluestem Phase 1 Detention Reserve in Precinct 3.
- 15. Request by County Engineer to approve the Final Replat of Shiloh Subdivision Lot 5 in Precinct 3.