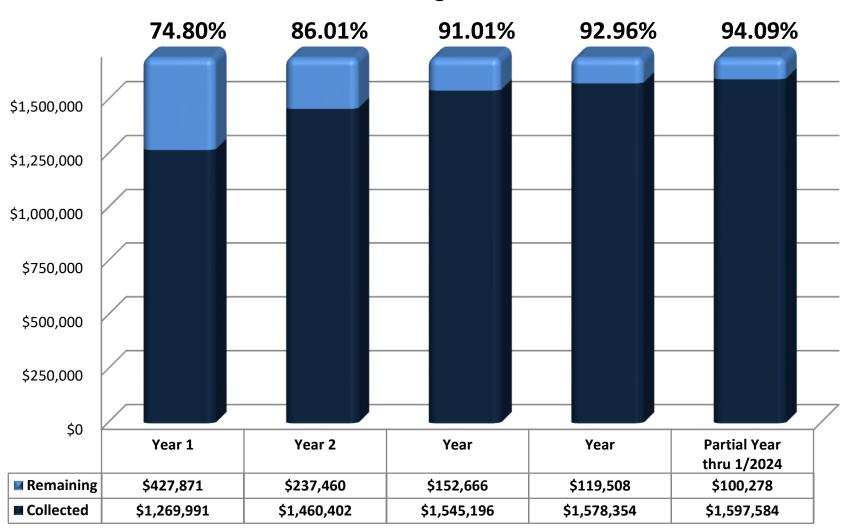

#### COUNTY JUDGE

- 21. Presentation of Delinquent tax and fine and fee collection report by Otilia Gonzales, Perdue Brandon Fielder Collins & Mott, LLP.
- 22. Approve a contingent fee contract with Perdue Brandon Fielder Collins and Mott, LLP pursuant to Section 6.30 of the Tax Code, said contract being for the collection of delinquent government receivables owed to Waller County, Texas and notice of said contract is posted with the agenda in accordance with Section 2254 of the Government Code.
- 23. Approve payment of \$154.63 to Trey Duhon for out of state travel expense to Washington, D.C. for H-GAC Meeting January 11 thru January 14, 2024. Funds to be paid from line item 125-440-563000 [Training & Conference Expense].