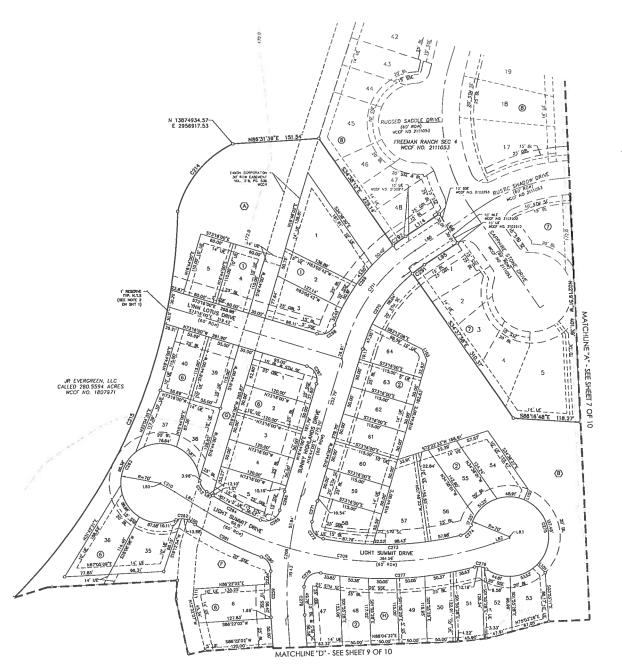

- 9. Request by County Engineer to approve a Permit to Construct Utility in Waller County Right of Way by CenterPoint Energy -Gas to place 420' of a 2" IP PLA SVC Line on Stockdick Rd.
- 10. Request by County Engineer to approve a Permit to Construct Utility in Waller County Right of Way, by Matterhorn Express Pipeline, LLC for an 12" Natural Gas Pipeline within the right of way of Morton Road in Precinct 4.
- 11. Request by County Engineer to approve a Permit to Construct Utility in Waller County Right of Way, by Matterhorn Express Pipeline, LLC for a 12" Natural Gas Pipeline within the right of way of Schlipf Road in Precinct 4.
- 12. Request by County Engineer to approve the Final Plat of Freeman Ranch Section 5 and accept the Counstruction Bond in Precinct 3.
- 13. Request by County Engineer to approve a Permit to Construct Utility in Waller County Right of Way, by PS Lightwave, Inc. for a Fiber Optic Cable within the right of way of Jordan Ranch Blvd. in Precinct 4.
- 14. Request by County Engineer to approve the application to Amend The Major Thoroughfare Plan/Map by Maple Development LLC, and authorize the Road and Bridge Department to issue a public notice in the Katy Times, for two consecutive weeks, establishing a public hearing during the regular session of Commissioners' Court on April 17, 2024.