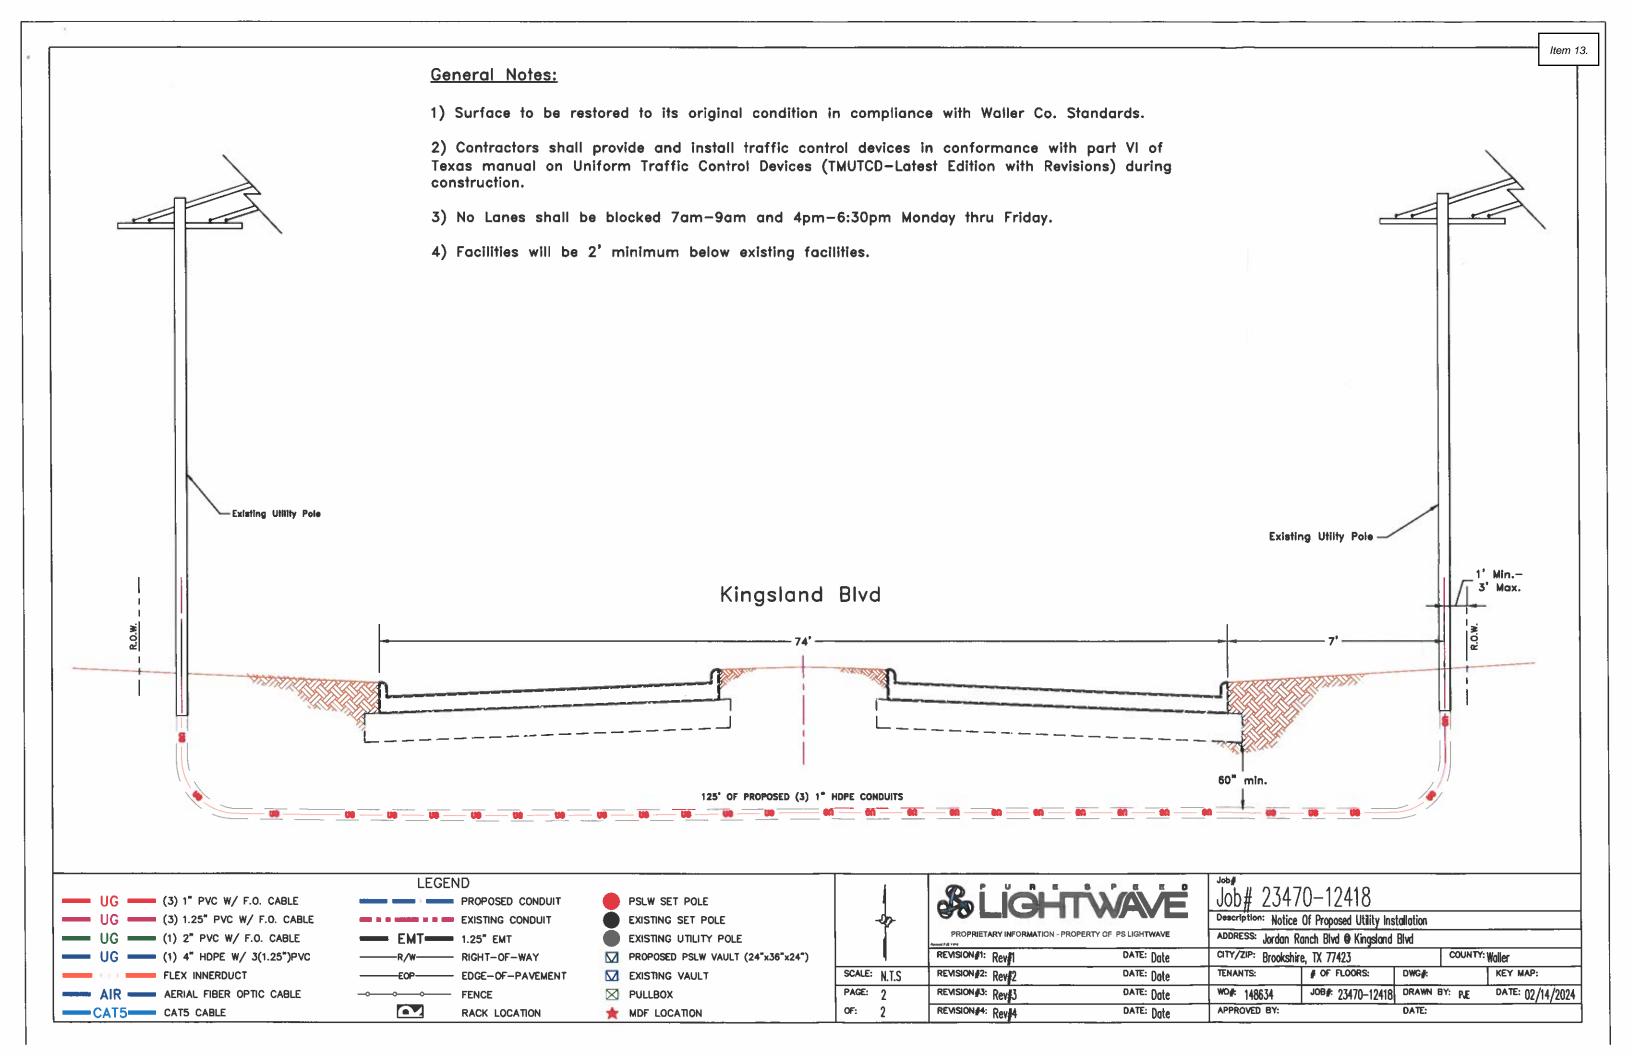

- 9. Request by County Engineer to approve a Permit to Construct Utility in Waller County Right of Way by CenterPoint Energy -Gas to place 420' of a 2" IP PLA SVC Line on Stockdick Rd.
- 10. Request by County Engineer to approve a Permit to Construct Utility in Waller County Right of Way, by Matterhorn Express Pipeline, LLC for an 12" Natural Gas Pipeline within the right of way of Morton Road in Precinct 4.
- 11. Request by County Engineer to approve a Permit to Construct Utility in Waller County Right of Way, by Matterhorn Express Pipeline, LLC for a 12" Natural Gas Pipeline within the right of way of Schlipf Road in Precinct 4.
- 12. Request by County Engineer to approve the Final Plat of Freeman Ranch Section 5 and accept the Counstruction Bond in Precinct 3.
- 13. Request by County Engineer to approve a Permit to Construct Utility in Waller County Right of Way, by PS Lightwave, Inc. for a Fiber Optic Cable within the right of way of Jordan Ranch Blvd. in Precinct 4.
- 14. Request by County Engineer to approve the application to Amend The Major Thoroughfare Plan/Map by Maple Development LLC, and authorize the Road and Bridge Department to issue a public notice in the Katy Times, for two consecutive weeks, establishing a public hearing during the regular session of Commissioners' Court on April 17, 2024.