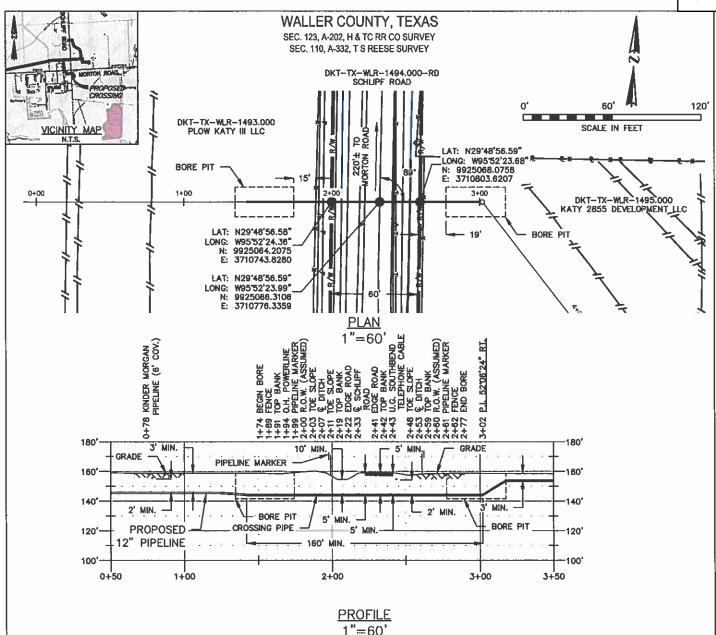

- 9. Request by County Engineer to approve a Permit to Construct Utility in Waller County Right of Way by CenterPoint Energy -Gas to place 420' of a 2" IP PLA SVC Line on Stockdick Rd.
- 10. Request by County Engineer to approve a Permit to Construct Utility in Waller County Right of Way, by Matterhorn Express Pipeline, LLC for an 12" Natural Gas Pipeline within the right of way of Morton Road in Precinct 4.
- 11. Request by County Engineer to approve a Permit to Construct Utility in Waller County Right of Way, by Matterhorn Express Pipeline, LLC for a 12" Natural Gas Pipeline within the right of way of Schlipf Road in Precinct 4.
- 12. Request by County Engineer to approve the Final Plat of Freeman Ranch Section 5 and accept the Counstruction Bond in Precinct 3.
- 13. Request by County Engineer to approve a Permit to Construct Utility in Waller County Right of Way, by PS Lightwave, Inc. for a Fiber Optic Cable within the right of way of Jordan Ranch Blvd. in Precinct 4.
- 14. Request by County Engineer to approve the application to Amend The Major Thoroughfare Plan/Map by Maple Development LLC, and authorize the Road and Bridge Department to issue a public notice in the Katy Times, for two consecutive weeks, establishing a public hearing during the regular session of Commissioners' Court on April 17, 2024.