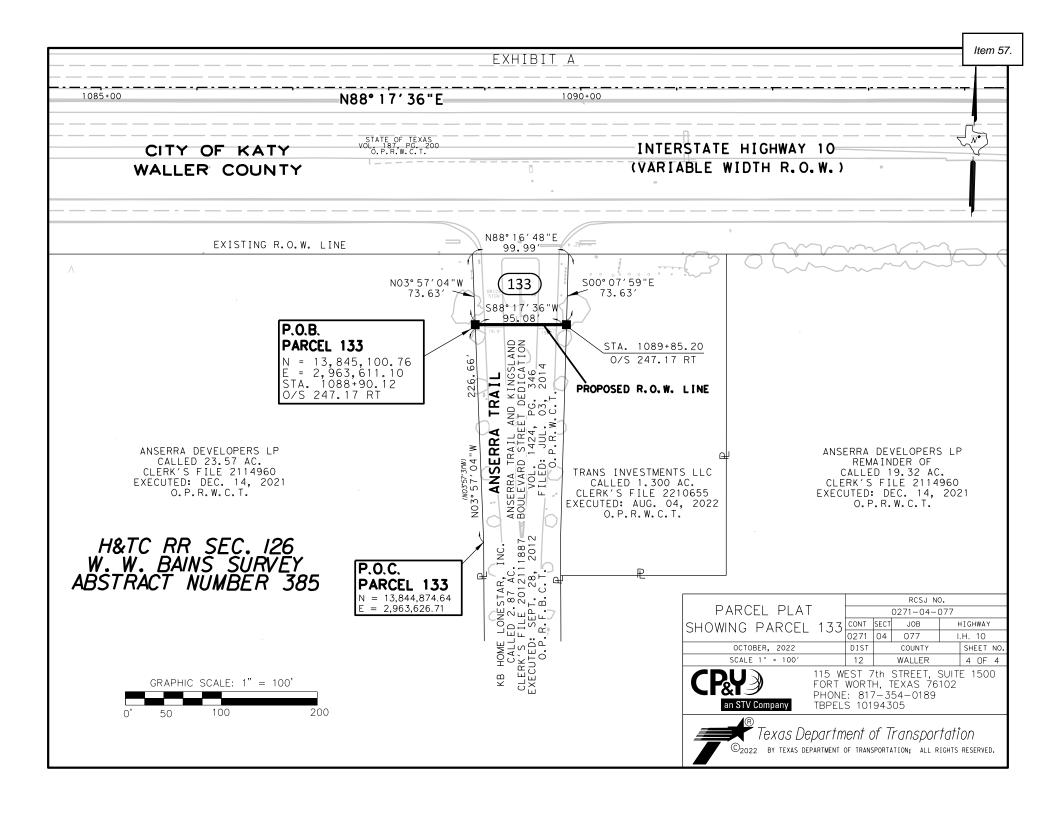

#### **MISCELLANEOUS**

- 55. Approve the Agreement with Navasota Soil and Water Conservation District No. 440 and payment of \$2,500.00 from line item 125-411-547330 [Soil & Water Conserv.] as allocated in the 2024 Budget.
- <u>56.</u> Approve Resolution for the Nomination for a Board of Director for the Waller County Appraisal District to replace the recently vacated position by Jim Sette.
- 57. Approve Quitclaim Deed for Parcel ID No. P00071675 (133), a section of Anserra Trail at the I-10 frontage road, and authorize County Judge to sign the Quitclaim Deed.
- 58. Approve order authorizing County Judge to sign closing documents for the sale of the museum and former tax office to the City of Brookshire.
- 59. Open responses to RFQ for Mobility Bond Program Manager (RFQ # 240207-26).
- 60. Open responses to RFP for Outside Counsel for Mobility Bond Projects (RFP # 240207-24).
- 61. Approve deliberation of business and financial issues in executive session based on determination and recommendation from the District Attorney's Office that deliberation in an open meeting regarding business and financial issues related to the purchase, exchange, lease, or value of real properties would have a detrimental effect on the position of the County in negotiations with third persons.
- 62. Approve deliberation of business and financial issues in executive session based on determination and recommendation from the District Attorney's Office that deliberation in an open meeting regarding business and financial issues related to contract negotiations for it would have a detrimental effect on the position of the County in negotiations with third persons.