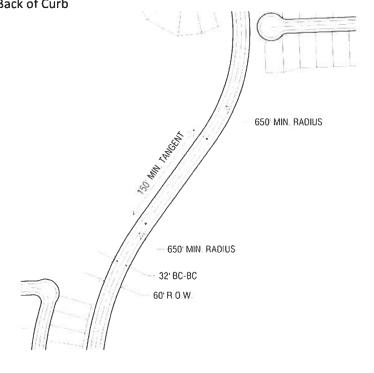

- 33. Approve the purchase of a replacement vehicle from Wischnewsky Dealership for \$48,560 for the Road and Bridge Department to replace a unit totaled in an accident. Funds to be paid from line item 110-530-581100 [Construction Equipment].
- 34. Approve General Land Plan for Lakes of Cane Island by Brad Sweitzer.
- 35. Approve variance requests to the Waller County Subdivision and Development Regulations for Mirabella Development in Precinct 3 by Brad Sweitzer.
  - A. Regarding Minimum Street Requirements, Appendix A. Section 4.3.5, for a centerline radius of 300' instead of 650'
  - B. Regarding Minimum Street Requirements, Appendix A. Section 4.2.5, for a collector street centerline radius of 650' instead of 1200'
  - C. Regarding Platting Procedure, Section 3.4.7, for a minimum lot width of 40' instead of 50'
  - D. Regarding Minimum Street Requirements, Appendix A. Section 4.2.2, for a minimum ROW width for collector streets of 60' instead of 80'
  - E. Regarding Minimum Street Requirements, Appendix A. Section 4.3.4, for a minimum cul-de-sac ROW radius of 60' instead of 70'
  - F. Regarding Minimum Street Requirements, Appendix A. Section 4.3.1, for a minimum ROW width of 50' instead of 60'
- <u>36.</u> Approve variance requests to the Waller County Subdivision and Development Regulations for Maple Park Development in Precinct 4 by Jennifer Curtis.
  - A. Regarding Platting Procedure, Section 3.4.7, for a minimum lot width of 40' instead of 50'
  - B. Regarding Platting Procedure, Section 3.4.15, for a minimum side street building line of 10' instead of 15' on local streets
  - C. Regarding Street Alignments, Appendix A. Section 3.3, for a dead-end street to remain as a dead end on a temporary cul-de-sac and to have a 60' radius ROW instead of a 70' radius ROW
  - D. Regarding Minimum Street Requirements, Appendix A. Section 4.2.4, for a minimum pavement cross section for collector streets of 28' instead of 32'
  - E. Regarding Minimum Street Requirements, Appendix A. Section 4.3.5, for a minimum centerline radius 300' instead of 650'
  - F. Regarding Minimum Street Requirements, Appendix A. Section 4.3.4, for a minimum cul-de-sac ROW radius of 60' instead of 70'
- 37. Approve Subdivision Development Agreement with Maple Woods Development, LLC for the Maple Woods subdivision.