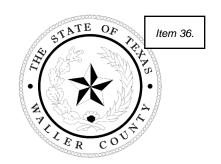

- 9. Request by County Engineer to approve a Permit to Construct Utility in Waller County Right of Way by CenterPoint Energy -Gas to place 420' of a 2" IP PLA SVC Line on Stockdick Rd.
- 10. Request by County Engineer to approve a Permit to Construct Utility in Waller County Right of Way, by Matterhorn Express Pipeline, LLC for an 12" Natural Gas Pipeline within the right of way of Morton Road in Precinct 4.
- 11. Request by County Engineer to approve a Permit to Construct Utility in Waller County Right of Way, by Matterhorn Express Pipeline, LLC for a 12" Natural Gas Pipeline within the right of way of Schlipf Road in Precinct 4.
- 12. Request by County Engineer to approve the Final Plat of Freeman Ranch Section 5 and accept the Counstruction Bond in Precinct 3.
- 13. Request by County Engineer to approve a Permit to Construct Utility in Waller County Right of Way, by PS Lightwave, Inc. for a Fiber Optic Cable within the right of way of Jordan Ranch Blvd. in Precinct 4.
- 14. Request by County Engineer to approve the application to Amend The Major Thoroughfare Plan/Map by Maple Development LLC, and authorize the Road and Bridge Department to issue a public notice in the Katy Times, for two consecutive weeks, establishing a public hearing during the regular session of Commissioners' Court on April 17, 2024.

- 33. Approve the purchase of a replacement vehicle from Wischnewsky Dealership for \$48,560 for the Road and Bridge Department to replace a unit totaled in an accident. Funds to be paid from line item 110-530-581100 [Construction Equipment].
- 34. Approve General Land Plan for Lakes of Cane Island by Brad Sweitzer.
- 35. Approve variance requests to the Waller County Subdivision and Development Regulations for Mirabella Development in Precinct 3 by Brad Sweitzer.
  - A. Regarding Minimum Street Requirements, Appendix A. Section 4.3.5, for a centerline radius of 300' instead of 650'
  - B. Regarding Minimum Street Requirements, Appendix A. Section 4.2.5, for a collector street centerline radius of 650' instead of 1200'
  - C. Regarding Platting Procedure, Section 3.4.7, for a minimum lot width of 40' instead of 50'
  - D. Regarding Minimum Street Requirements, Appendix A. Section 4.2.2, for a minimum ROW width for collector streets of 60' instead of 80'
  - E. Regarding Minimum Street Requirements, Appendix A. Section 4.3.4, for a minimum cul-de-sac ROW radius of 60' instead of 70'
  - F. Regarding Minimum Street Requirements, Appendix A. Section 4.3.1, for a minimum ROW width of 50' instead of 60'
- <u>36.</u> Approve variance requests to the Waller County Subdivision and Development Regulations for Maple Park Development in Precinct 4 by Jennifer Curtis.
  - A. Regarding Platting Procedure, Section 3.4.7, for a minimum lot width of 40' instead of 50'
  - B. Regarding Platting Procedure, Section 3.4.15, for a minimum side street building line of 10' instead of 15' on local streets
  - C. Regarding Street Alignments, Appendix A. Section 3.3, for a dead-end street to remain as a dead end on a temporary cul-de-sac and to have a 60' radius ROW instead of a 70' radius ROW
  - D. Regarding Minimum Street Requirements, Appendix A. Section 4.2.4, for a minimum pavement cross section for collector streets of 28' instead of 32'
  - E. Regarding Minimum Street Requirements, Appendix A. Section 4.3.5, for a minimum centerline radius 300' instead of 650'
  - F. Regarding Minimum Street Requirements, Appendix A. Section 4.3.4, for a minimum cul-de-sac ROW radius of 60' instead of 70'
- 37. Approve Subdivision Development Agreement with Maple Woods Development, LLC for the Maple Woods subdivision.