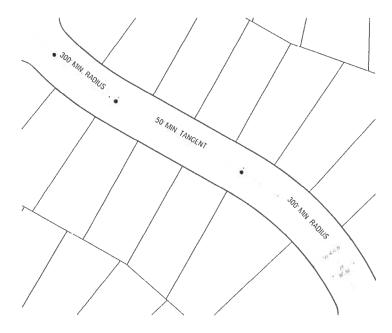

- 33. Approve the purchase of a replacement vehicle from Wischnewsky Dealership for \$48,560 for the Road and Bridge Department to replace a unit totaled in an accident. Funds to be paid from line item 110-530-581100 [Construction Equipment].
- 34. Approve General Land Plan for Lakes of Cane Island by Brad Sweitzer.
- 35. Approve variance requests to the Waller County Subdivision and Development Regulations for Mirabella Development in Precinct 3 by Brad Sweitzer.
  - A. Regarding Minimum Street Requirements, Appendix A. Section 4.3.5, for a centerline radius of 300' instead of 650'
  - B. Regarding Minimum Street Requirements, Appendix A. Section 4.2.5, for a collector street centerline radius of 650' instead of 1200'
  - C. Regarding Platting Procedure, Section 3.4.7, for a minimum lot width of 40' instead of 50'
  - D. Regarding Minimum Street Requirements, Appendix A. Section 4.2.2, for a minimum ROW width for collector streets of 60' instead of 80'
  - E. Regarding Minimum Street Requirements, Appendix A. Section 4.3.4, for a minimum cul-de-sac ROW radius of 60' instead of 70'
  - F. Regarding Minimum Street Requirements, Appendix A. Section 4.3.1, for a minimum ROW width of 50' instead of 60'
- <u>36.</u> Approve variance requests to the Waller County Subdivision and Development Regulations for Maple Park Development in Precinct 4 by Jennifer Curtis.
  - A. Regarding Platting Procedure, Section 3.4.7, for a minimum lot width of 40' instead of 50'
  - B. Regarding Platting Procedure, Section 3.4.15, for a minimum side street building line of 10' instead of 15' on local streets
  - C. Regarding Street Alignments, Appendix A. Section 3.3, for a dead-end street to remain as a dead end on a temporary cul-de-sac and to have a 60' radius ROW instead of a 70' radius ROW
  - D. Regarding Minimum Street Requirements, Appendix A. Section 4.2.4, for a minimum pavement cross section for collector streets of 28' instead of 32'
  - E. Regarding Minimum Street Requirements, Appendix A. Section 4.3.5, for a minimum centerline radius 300' instead of 650'
  - F. Regarding Minimum Street Requirements, Appendix A. Section 4.3.4, for a minimum cul-de-sac ROW radius of 60' instead of 70'
- 37. Approve Subdivision Development Agreement with Maple Woods Development, LLC for the Maple Woods subdivision.