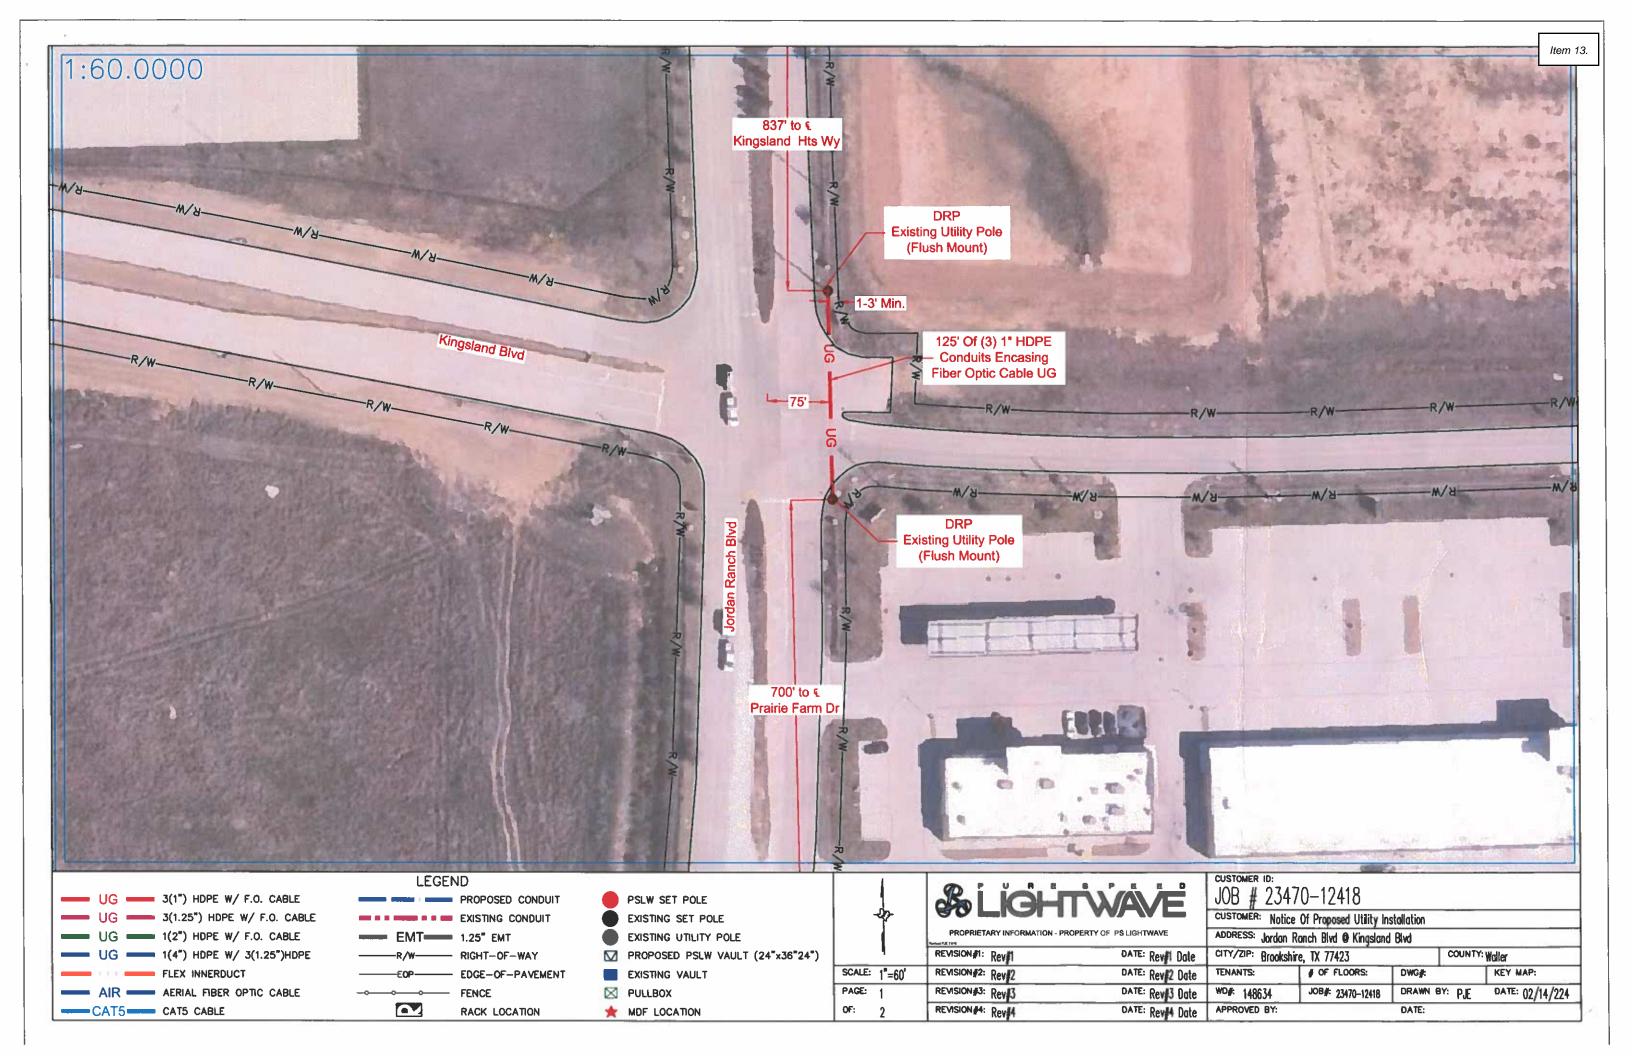

- 9. Request by County Engineer to approve a Permit to Construct Utility in Waller County Right of Way by CenterPoint Energy -Gas to place 420' of a 2" IP PLA SVC Line on Stockdick Rd.
- 10. Request by County Engineer to approve a Permit to Construct Utility in Waller County Right of Way, by Matterhorn Express Pipeline, LLC for an 12" Natural Gas Pipeline within the right of way of Morton Road in Precinct 4.
- 11. Request by County Engineer to approve a Permit to Construct Utility in Waller County Right of Way, by Matterhorn Express Pipeline, LLC for a 12" Natural Gas Pipeline within the right of way of Schlipf Road in Precinct 4.
- 12. Request by County Engineer to approve the Final Plat of Freeman Ranch Section 5 and accept the Counstruction Bond in Precinct 3.
- 13. Request by County Engineer to approve a Permit to Construct Utility in Waller County Right of Way, by PS Lightwave, Inc. for a Fiber Optic Cable within the right of way of Jordan Ranch Blvd. in Precinct 4.
- 14. Request by County Engineer to approve the application to Amend The Major Thoroughfare Plan/Map by Maple Development LLC, and authorize the Road and Bridge Department to issue a public notice in the Katy Times, for two consecutive weeks, establishing a public hearing during the regular session of Commissioners' Court on April 17, 2024.