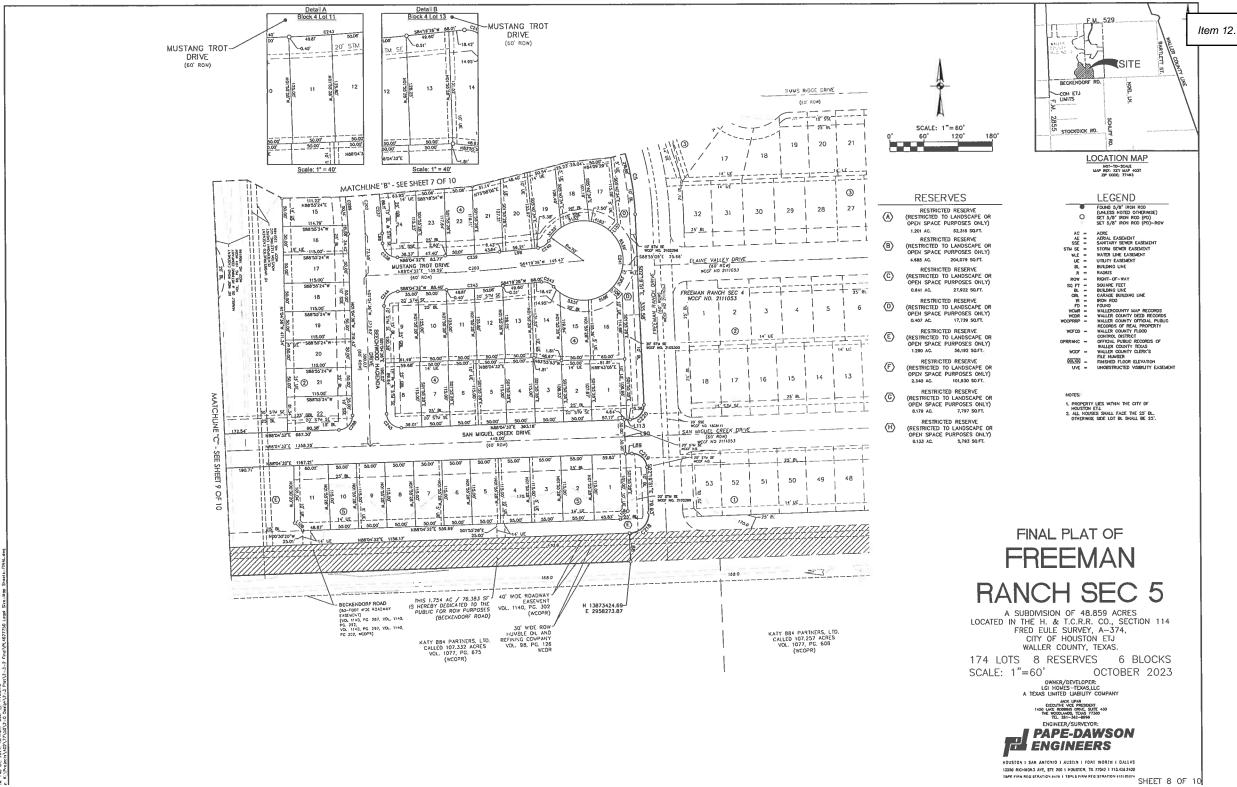

- 9. Request by County Engineer to approve a Permit to Construct Utility in Waller County Right of Way by CenterPoint Energy -Gas to place 420' of a 2" IP PLA SVC Line on Stockdick Rd.
- 10. Request by County Engineer to approve a Permit to Construct Utility in Waller County Right of Way, by Matterhorn Express Pipeline, LLC for an 12" Natural Gas Pipeline within the right of way of Morton Road in Precinct 4.
- 11. Request by County Engineer to approve a Permit to Construct Utility in Waller County Right of Way, by Matterhorn Express Pipeline, LLC for a 12" Natural Gas Pipeline within the right of way of Schlipf Road in Precinct 4.
- 12. Request by County Engineer to approve the Final Plat of Freeman Ranch Section 5 and accept the Counstruction Bond in Precinct 3.
- 13. Request by County Engineer to approve a Permit to Construct Utility in Waller County Right of Way, by PS Lightwave, Inc. for a Fiber Optic Cable within the right of way of Jordan Ranch Blvd. in Precinct 4.
- 14. Request by County Engineer to approve the application to Amend The Major Thoroughfare Plan/Map by Maple Development LLC, and authorize the Road and Bridge Department to issue a public notice in the Katy Times, for two consecutive weeks, establishing a public hearing during the regular session of Commissioners' Court on April 17, 2024.

#### **COUNTY ENGINEER**

- 24. Approve placement of Freeman Ranch Section 5 into a One Year Warranty Period, with the starting date to be February 8th, 2024. Road construction has met Substantial Completion and road will be reviewed again in (1) one year for final acceptance. Precinct 3.
- <u>25.</u> Approve acceptance of Substantial Completion of privately maintained roads in Sunterra Section 24 in Precinct 3.
- <u>26.</u> Approve acceptance of Substantional Completion of privately maintained roads in Sunterra Section 25 in Precinct 3.
- 27. Approve acceptance of roads in Sunterra Section 26 in Precinct 3. It is recommended by the County Engineer that Waller County accept the roads for maintenance.
- 28. Approve acceptance of Substantial Completion of privately maintained roads in Sunterra Section 31 in Precinct 3.
- 29. Approve 36 month agreement with Consolidated Communications for an internet service provider for the Road and Bridge Office in Brookshire. Funds to be paid from line item 110-524-544900 [Service Contracts/Repairs Leases].
- 30. Approve advertisement in The Waller County Express of a request for proposals for County-wide seal coating services. Funds to be paid from line item 125-401544100 [Bid Notices and Printing].
- 31. Authorize the County Engineer to resolicit and approve advertisement in The Waller County Express for request of qualifications for drainage-specific engineering services. Funds to be paid from line item 125-401-544100 [Bid Notices and Printing].
- 32. Approve variance request to the Waller County Subdivision and Development Regulations regarding Section 3.4.8 Flag Lot access length, by Shawn Culhane in Precinct 1.