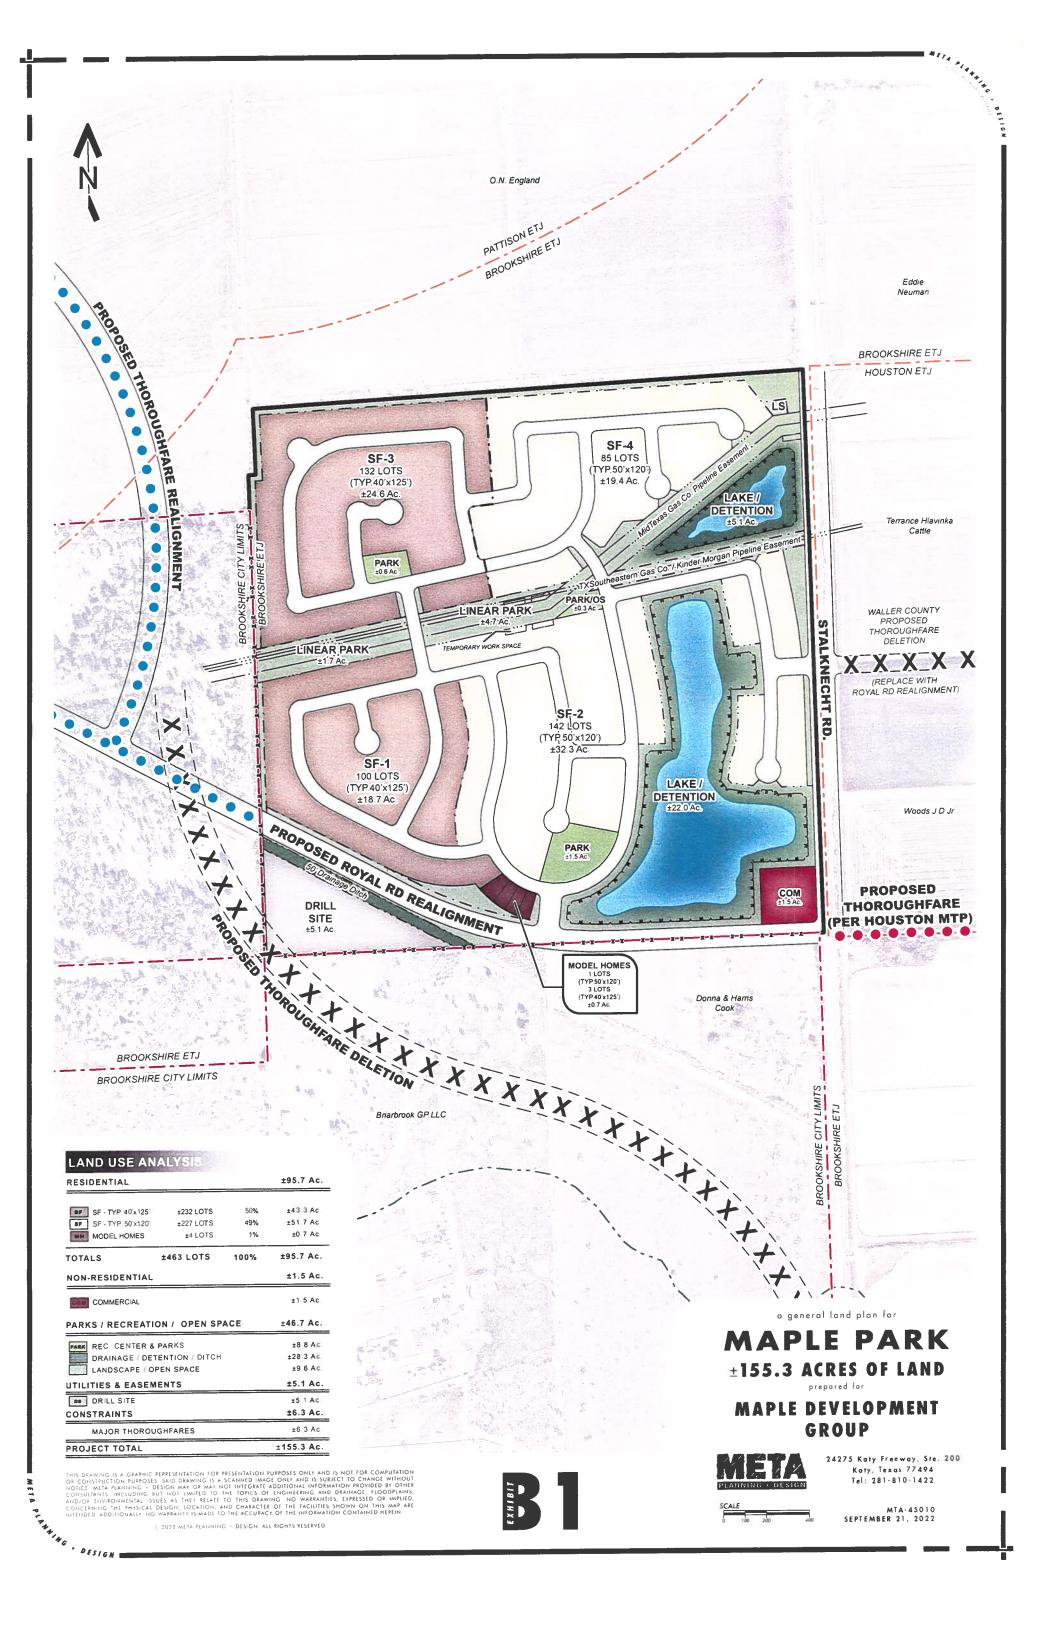

- 9. Request by County Engineer to approve a Permit to Construct Utility in Waller County Right of Way by CenterPoint Energy -Gas to place 420' of a 2" IP PLA SVC Line on Stockdick Rd.
- 10. Request by County Engineer to approve a Permit to Construct Utility in Waller County Right of Way, by Matterhorn Express Pipeline, LLC for an 12" Natural Gas Pipeline within the right of way of Morton Road in Precinct 4.
- 11. Request by County Engineer to approve a Permit to Construct Utility in Waller County Right of Way, by Matterhorn Express Pipeline, LLC for a 12" Natural Gas Pipeline within the right of way of Schlipf Road in Precinct 4.
- 12. Request by County Engineer to approve the Final Plat of Freeman Ranch Section 5 and accept the Counstruction Bond in Precinct 3.
- 13. Request by County Engineer to approve a Permit to Construct Utility in Waller County Right of Way, by PS Lightwave, Inc. for a Fiber Optic Cable within the right of way of Jordan Ranch Blvd. in Precinct 4.
- 14. Request by County Engineer to approve the application to Amend The Major Thoroughfare Plan/Map by Maple Development LLC, and authorize the Road and Bridge Department to issue a public notice in the Katy Times, for two consecutive weeks, establishing a public hearing during the regular session of Commissioners' Court on April 17, 2024.

- 33. Approve the purchase of a replacement vehicle from Wischnewsky Dealership for \$48,560 for the Road and Bridge Department to replace a unit totaled in an accident. Funds to be paid from line item 110-530-581100 [Construction Equipment].
- 34. Approve General Land Plan for Lakes of Cane Island by Brad Sweitzer.
- 35. Approve variance requests to the Waller County Subdivision and Development Regulations for Mirabella Development in Precinct 3 by Brad Sweitzer.
  - A. Regarding Minimum Street Requirements, Appendix A. Section 4.3.5, for a centerline radius of 300' instead of 650'
  - B. Regarding Minimum Street Requirements, Appendix A. Section 4.2.5, for a collector street centerline radius of 650' instead of 1200'
  - C. Regarding Platting Procedure, Section 3.4.7, for a minimum lot width of 40' instead of 50'
  - D. Regarding Minimum Street Requirements, Appendix A. Section 4.2.2, for a minimum ROW width for collector streets of 60' instead of 80'
  - E. Regarding Minimum Street Requirements, Appendix A. Section 4.3.4, for a minimum cul-de-sac ROW radius of 60' instead of 70'
  - F. Regarding Minimum Street Requirements, Appendix A. Section 4.3.1, for a minimum ROW width of 50' instead of 60'
- <u>36.</u> Approve variance requests to the Waller County Subdivision and Development Regulations for Maple Park Development in Precinct 4 by Jennifer Curtis.
  - A. Regarding Platting Procedure, Section 3.4.7, for a minimum lot width of 40' instead of 50'
  - B. Regarding Platting Procedure, Section 3.4.15, for a minimum side street building line of 10' instead of 15' on local streets
  - C. Regarding Street Alignments, Appendix A. Section 3.3, for a dead-end street to remain as a dead end on a temporary cul-de-sac and to have a 60' radius ROW instead of a 70' radius ROW
  - D. Regarding Minimum Street Requirements, Appendix A. Section 4.2.4, for a minimum pavement cross section for collector streets of 28' instead of 32'
  - E. Regarding Minimum Street Requirements, Appendix A. Section 4.3.5, for a minimum centerline radius 300' instead of 650'
  - F. Regarding Minimum Street Requirements, Appendix A. Section 4.3.4, for a minimum cul-de-sac ROW radius of 60' instead of 70'
- 37. Approve Subdivision Development Agreement with Maple Woods Development, LLC for the Maple Woods subdivision.