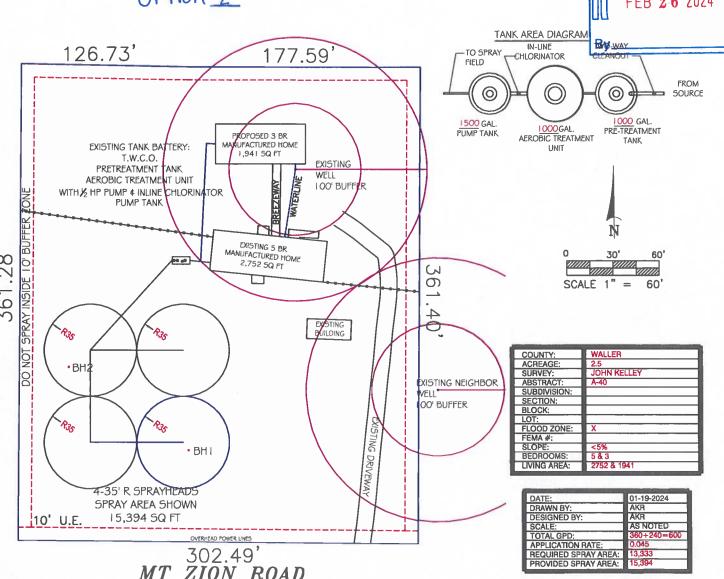

#### ENVIRONMENTAL DEPARTMENT

24. Approve a variance request to the Subdivision Development Regulations, Engineering Design Standards, Section 2-Lot size, regarding the minimum lot size per dwelling, by Mrs. Celia Perez.