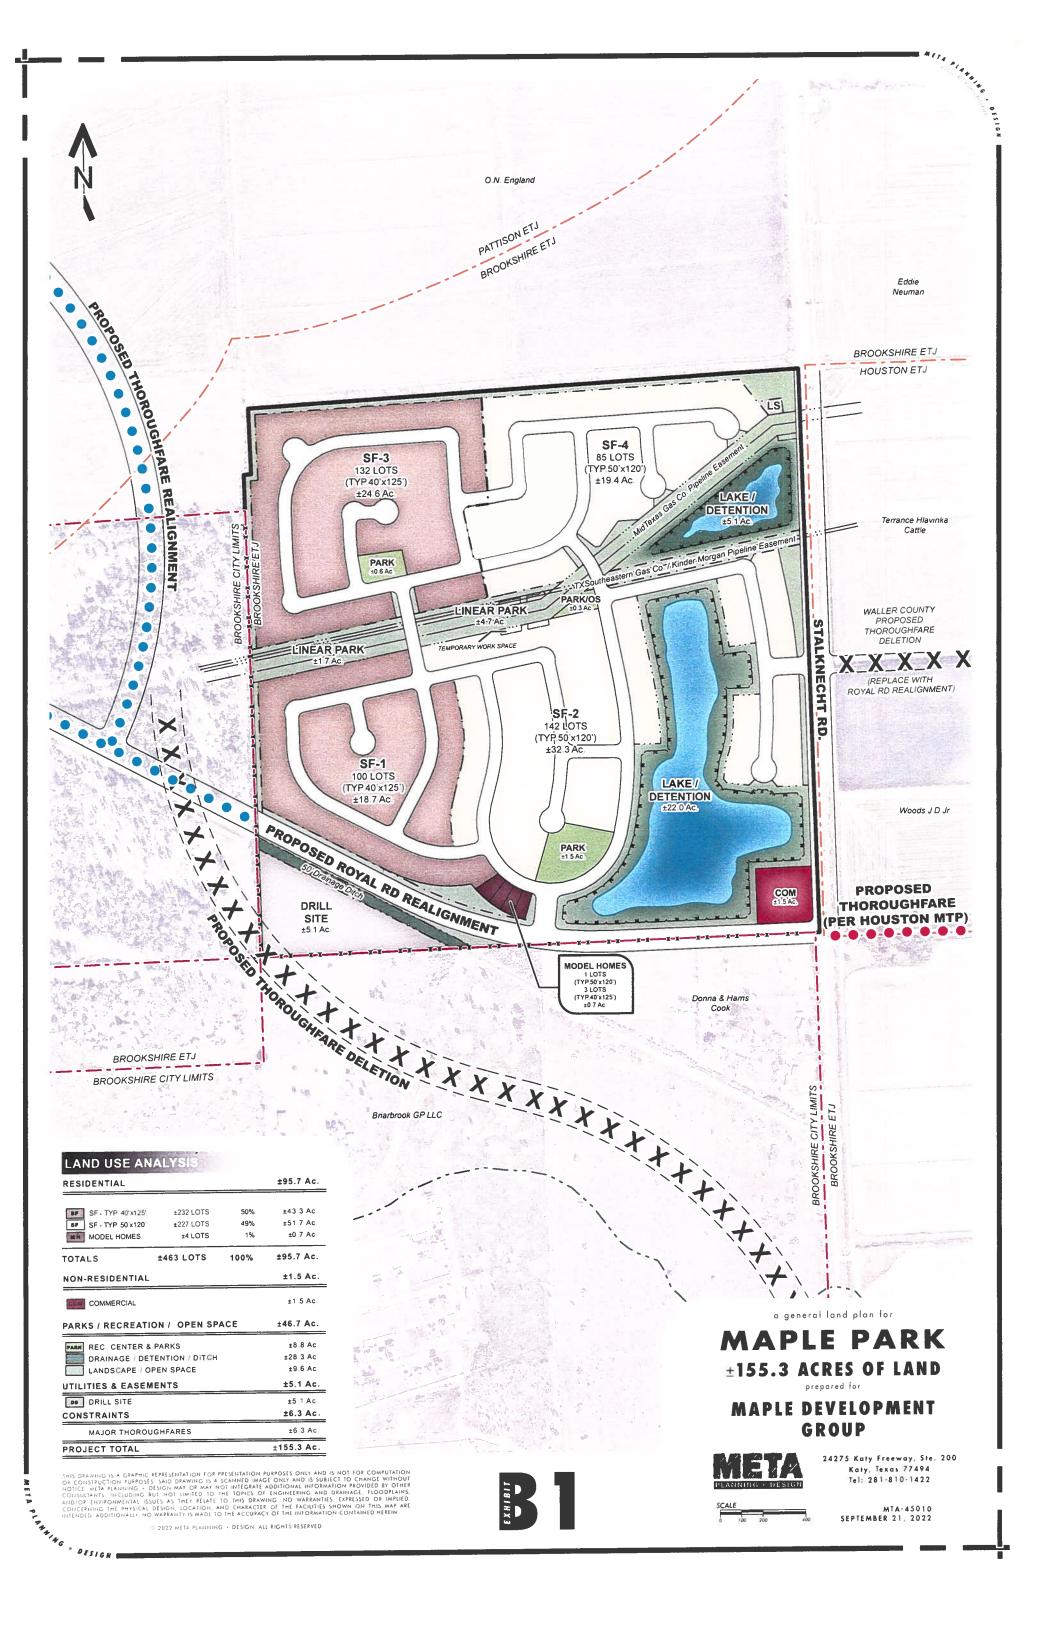

- 9. Request by County Engineer to approve a Permit to Construct Utility in Waller County Right of Way by CenterPoint Energy -Gas to place 420' of a 2" IP PLA SVC Line on Stockdick Rd.
- 10. Request by County Engineer to approve a Permit to Construct Utility in Waller County Right of Way, by Matterhorn Express Pipeline, LLC for an 12" Natural Gas Pipeline within the right of way of Morton Road in Precinct 4.
- 11. Request by County Engineer to approve a Permit to Construct Utility in Waller County Right of Way, by Matterhorn Express Pipeline, LLC for a 12" Natural Gas Pipeline within the right of way of Schlipf Road in Precinct 4.
- 12. Request by County Engineer to approve the Final Plat of Freeman Ranch Section 5 and accept the Counstruction Bond in Precinct 3.
- 13. Request by County Engineer to approve a Permit to Construct Utility in Waller County Right of Way, by PS Lightwave, Inc. for a Fiber Optic Cable within the right of way of Jordan Ranch Blvd. in Precinct 4.
- 14. Request by County Engineer to approve the application to Amend The Major Thoroughfare Plan/Map by Maple Development LLC, and authorize the Road and Bridge Department to issue a public notice in the Katy Times, for two consecutive weeks, establishing a public hearing during the regular session of Commissioners' Court on April 17, 2024.

- 33. Approve the purchase of a replacement vehicle from Wischnewsky Dealership for \$48,560 for the Road and Bridge Department to replace a unit totaled in an accident. Funds to be paid from line item 110-530-581100 [Construction Equipment].
- 34. Approve General Land Plan for Lakes of Cane Island by Brad Sweitzer.
- 35. Approve variance requests to the Waller County Subdivision and Development Regulations for Mirabella Development in Precinct 3 by Brad Sweitzer.
  - A. Regarding Minimum Street Requirements, Appendix A. Section 4.3.5, for a centerline radius of 300' instead of 650'
  - B. Regarding Minimum Street Requirements, Appendix A. Section 4.2.5, for a collector street centerline radius of 650' instead of 1200'
  - C. Regarding Platting Procedure, Section 3.4.7, for a minimum lot width of 40' instead of 50'
  - D. Regarding Minimum Street Requirements, Appendix A. Section 4.2.2, for a minimum ROW width for collector streets of 60' instead of 80'
  - E. Regarding Minimum Street Requirements, Appendix A. Section 4.3.4, for a minimum cul-de-sac ROW radius of 60' instead of 70'
  - F. Regarding Minimum Street Requirements, Appendix A. Section 4.3.1, for a minimum ROW width of 50' instead of 60'
- <u>36.</u> Approve variance requests to the Waller County Subdivision and Development Regulations for Maple Park Development in Precinct 4 by Jennifer Curtis.
  - A. Regarding Platting Procedure, Section 3.4.7, for a minimum lot width of 40' instead of 50'
  - B. Regarding Platting Procedure, Section 3.4.15, for a minimum side street building line of 10' instead of 15' on local streets
  - C. Regarding Street Alignments, Appendix A. Section 3.3, for a dead-end street to remain as a dead end on a temporary cul-de-sac and to have a 60' radius ROW instead of a 70' radius ROW
  - D. Regarding Minimum Street Requirements, Appendix A. Section 4.2.4, for a minimum pavement cross section for collector streets of 28' instead of 32'
  - E. Regarding Minimum Street Requirements, Appendix A. Section 4.3.5, for a minimum centerline radius 300' instead of 650'
  - F. Regarding Minimum Street Requirements, Appendix A. Section 4.3.4, for a minimum cul-de-sac ROW radius of 60' instead of 70'
- 37. Approve Subdivision Development Agreement with Maple Woods Development, LLC for the Maple Woods subdivision.