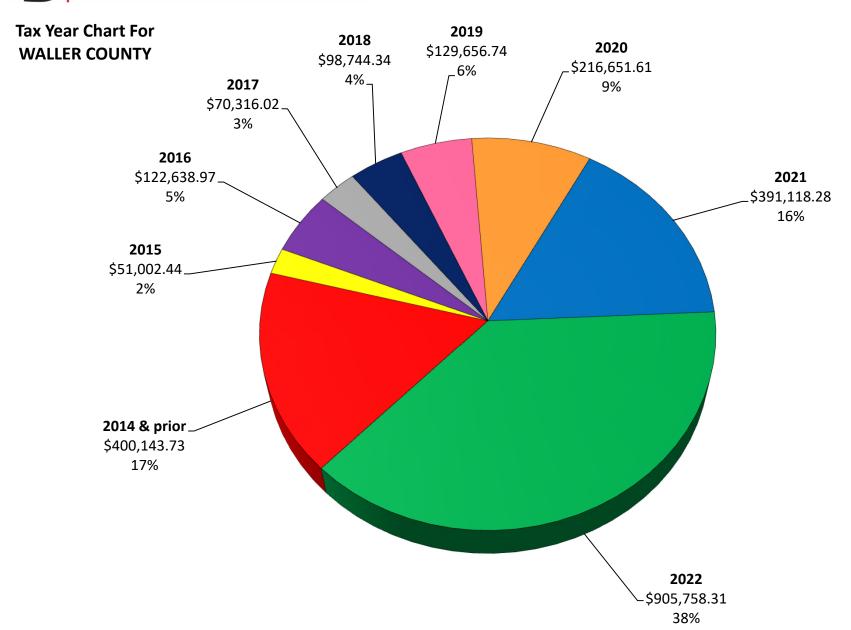

#### COUNTY JUDGE

- 21. Presentation of Delinquent tax and fine and fee collection report by Otilia Gonzales, Perdue Brandon Fielder Collins & Mott, LLP.
- 22. Approve a contingent fee contract with Perdue Brandon Fielder Collins and Mott, LLP pursuant to Section 6.30 of the Tax Code, said contract being for the collection of delinquent government receivables owed to Waller County, Texas and notice of said contract is posted with the agenda in accordance with Section 2254 of the Government Code.
- 23. Approve payment of \$154.63 to Trey Duhon for out of state travel expense to Washington, D.C. for H-GAC Meeting January 11 thru January 14, 2024. Funds to be paid from line item 125-440-563000 [Training & Conference Expense].