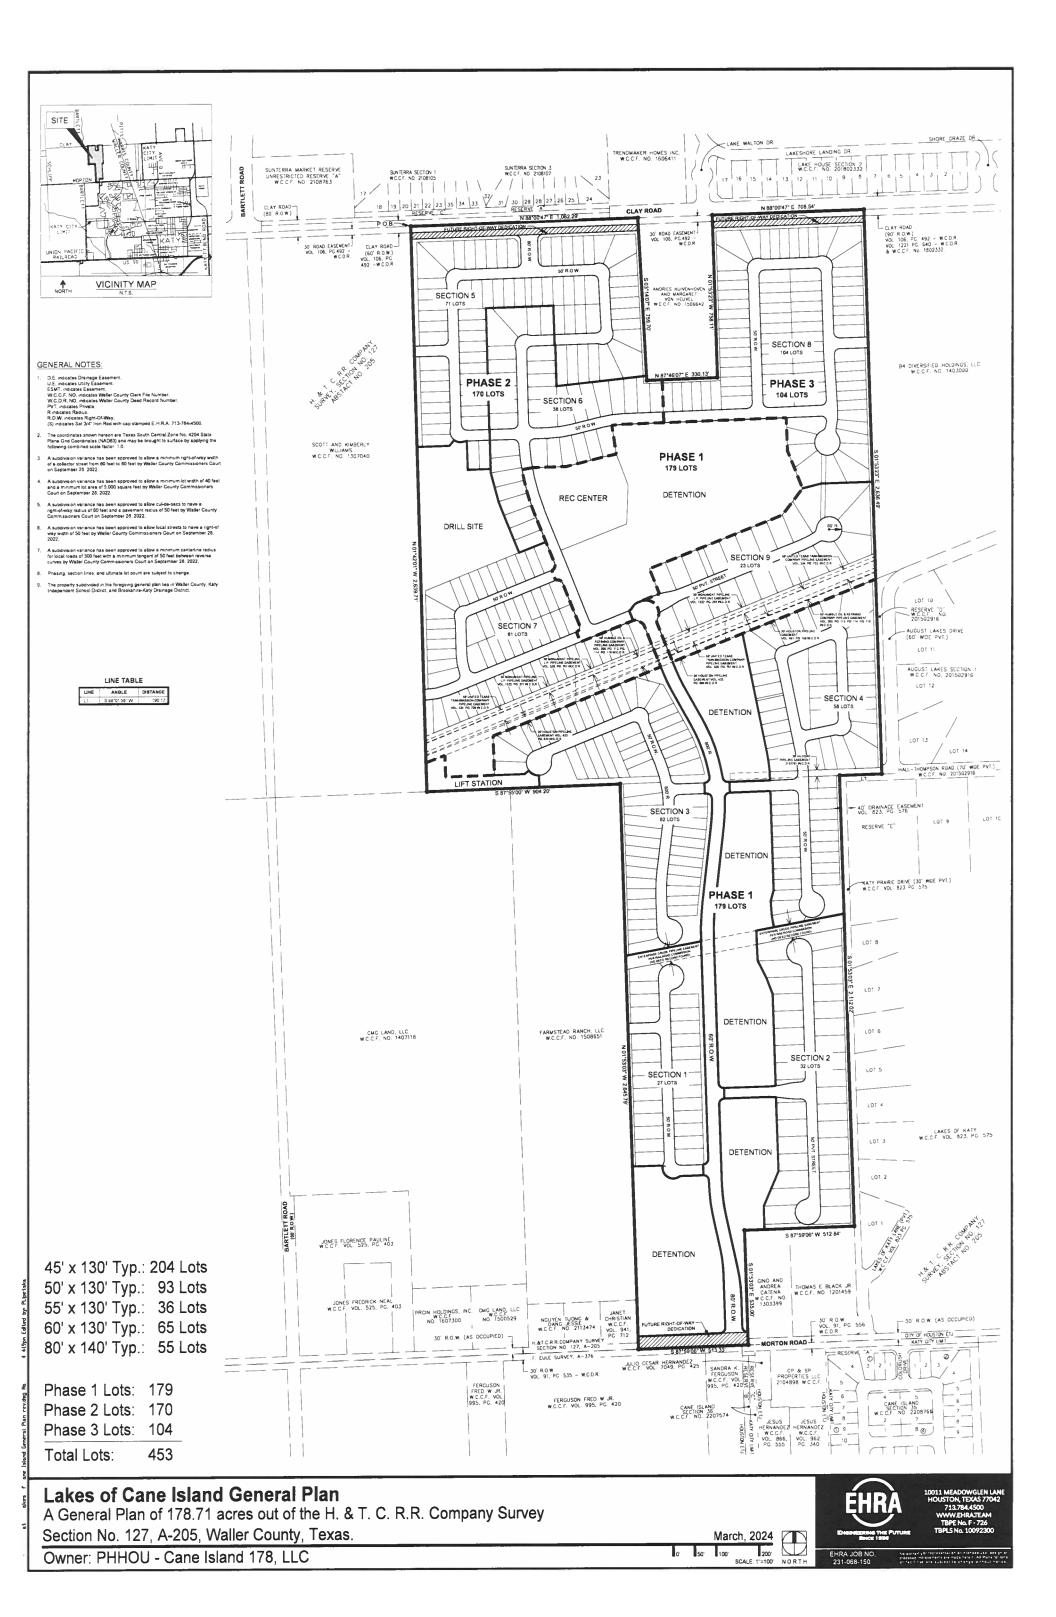

- 33. Approve the purchase of a replacement vehicle from Wischnewsky Dealership for \$48,560 for the Road and Bridge Department to replace a unit totaled in an accident. Funds to be paid from line item 110-530-581100 [Construction Equipment].
- 34. Approve General Land Plan for Lakes of Cane Island by Brad Sweitzer.
- 35. Approve variance requests to the Waller County Subdivision and Development Regulations for Mirabella Development in Precinct 3 by Brad Sweitzer.
  - A. Regarding Minimum Street Requirements, Appendix A. Section 4.3.5, for a centerline radius of 300' instead of 650'
  - B. Regarding Minimum Street Requirements, Appendix A. Section 4.2.5, for a collector street centerline radius of 650' instead of 1200'
  - C. Regarding Platting Procedure, Section 3.4.7, for a minimum lot width of 40' instead of 50'
  - D. Regarding Minimum Street Requirements, Appendix A. Section 4.2.2, for a minimum ROW width for collector streets of 60' instead of 80'
  - E. Regarding Minimum Street Requirements, Appendix A. Section 4.3.4, for a minimum cul-de-sac ROW radius of 60' instead of 70'
  - F. Regarding Minimum Street Requirements, Appendix A. Section 4.3.1, for a minimum ROW width of 50' instead of 60'
- <u>36.</u> Approve variance requests to the Waller County Subdivision and Development Regulations for Maple Park Development in Precinct 4 by Jennifer Curtis.
  - A. Regarding Platting Procedure, Section 3.4.7, for a minimum lot width of 40' instead of 50'
  - B. Regarding Platting Procedure, Section 3.4.15, for a minimum side street building line of 10' instead of 15' on local streets
  - C. Regarding Street Alignments, Appendix A. Section 3.3, for a dead-end street to remain as a dead end on a temporary cul-de-sac and to have a 60' radius ROW instead of a 70' radius ROW
  - D. Regarding Minimum Street Requirements, Appendix A. Section 4.2.4, for a minimum pavement cross section for collector streets of 28' instead of 32'
  - E. Regarding Minimum Street Requirements, Appendix A. Section 4.3.5, for a minimum centerline radius 300' instead of 650'
  - F. Regarding Minimum Street Requirements, Appendix A. Section 4.3.4, for a minimum cul-de-sac ROW radius of 60' instead of 70'
- 37. Approve Subdivision Development Agreement with Maple Woods Development, LLC for the Maple Woods subdivision.