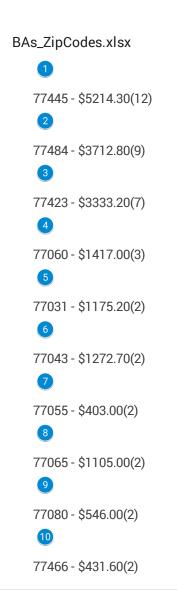

kson) | 588,141     | 2,018       | 63,745      | 347      | 10.84%     | 17.20% | 49,681          | 251      | 8.45%    | 12.44% | 19.29%     | 29.63%         | 1,257      | 5,011   | 1,765          | 5,327           |
| Waller JP4 (Krenek)  | 3,962,320   | 11,043      | 1,110,368   | 5,081    | 28.02%     | 46.01% | 1,467,605       | 4,658    | 37.04%   | 42.18% | 65.06%     | 88.19%         | 7,965      | 76,859  | 3,474          | 18,516          |
| Total of all JP's    | 9,140,128   | 27,345      | 1,984,510   | 8,781    | 18.55%     | 27.60% | 2,230,645       | 7,660    | 21.40%   | 25.73% | 39.95%     | 53.33%         | 20,283     | 187,596 | 12,993         | 46,152          |



### Waller JP3 Top 10 Accounts By Zip Codes



### Waller JP3 Top 10 Bad Address Accounts By Zip Code





### **Waller JP3-All Accounts**

All\_ZipCodes.xlsx

All items



#### Disclosure Requirements - Section 2254, Government Code

Section 2254 of the Government Code requires a contingent fee contract to be considered and approved at an open meeting by your local governing body. To comply with this, the following three items are required.

- 1. Public Notice The Public Notice provided herein must be posted before or at the time the county gives written notice of their open meeting under Section 551.041.
- 2. Agenda Item The Agenda Item provided herein must be place in the agenda for the open meeting. Please see the proposed language below.
- 3. Written Findings- At the open meeting, your local governing body must approve the Agenda Item for the contingent fee contract, and it must approv