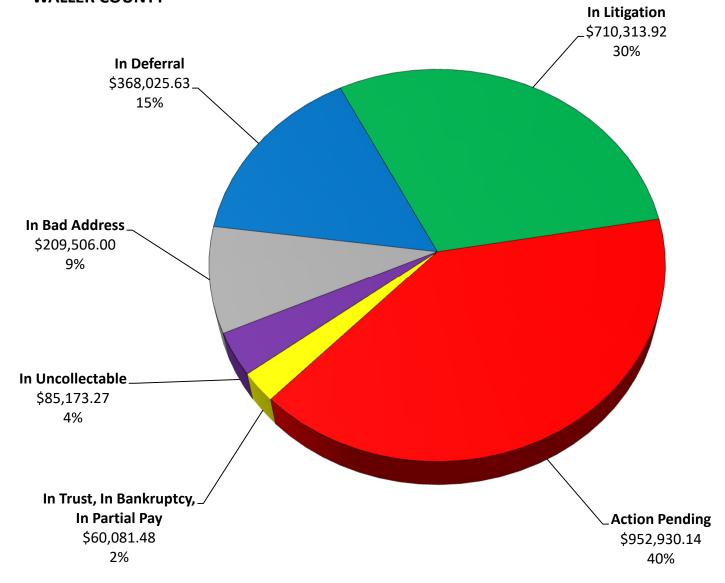

$52,070.85 and amend the 2024 budget.

#### LGC: 111.0106 SPECIAL BUDGET FOR GRANT OR AID MONEY

The county auditor shall certify to the commissioners court the receipt of revenue from all public grant or aid money that is available for disbursment in a fiscal year but not included in the budget for that fiscal year. On certification, the court may adopt a special budget for the limited purpose of spending the grant or aid money for its intended purposes.

#### REVENUE CERTIFICATION

Alan Younts

3/13/2024

#### **Alan Younts Waller County Auditor**

836 Austin Street, Suite 221 Hempstead, Texas 77445 tel (979) 826-7740 a.younts@wallercounty.us



# COLLECTION REPORT TO WALLER COUNTY

Submitted by: Otilia Gonzales
March 2024
www.pbfcm.com



### Account Break Down Chart For WALLER COUNTY



As Of 2/28/2024 Total Base Tax: \$2,386,030.44





As Of 2/28/2024 Total Base Tax: \$2,386,030.44



As Of 2/28/2024 Total Base Tax: \$2,386,030.44



### Waller County 2017 Percentage of Collections





### Waller County 2018 Percentage of Collections





### Waller County 2019 Percentage of Collections





# Waller County 2020 Percentage of Collections





# Waller County 2021 Percentage of Collections





# Waller County 2022 Percentage of Collections



# Perdue, Brandon, Fielder, Collins, & Mott L.L.P Collection Report as of March 11, 2024

|                      |             |             |             |          |            |        |                 |          |          |        | Total \$ % | Total # %      | Address    | Letters | Phone #        | Phone           |
|--