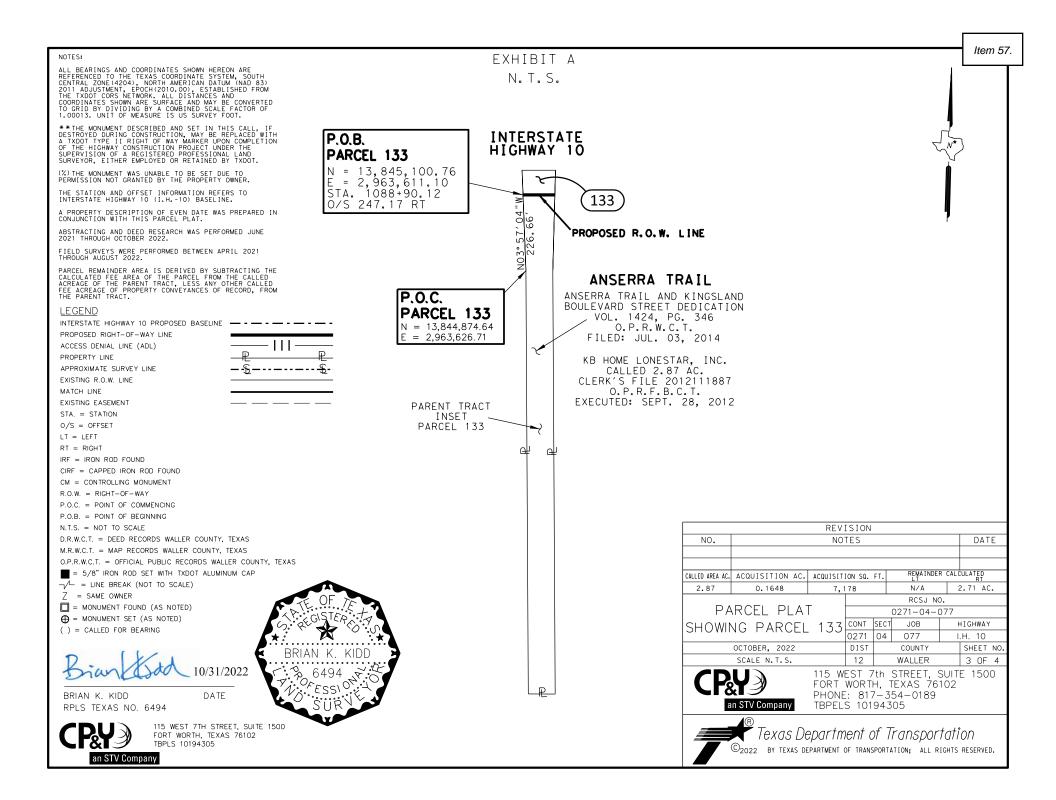

Motion made by Commissioner Jones, seconded by Commissioner Beckendorff. Motion carried by 4-0 vote.

Judge Trey Duhon - Yes

Commissioner Amsler Commissioner Jones

Yes - Yes

Commissioner Smith - Absent Commissioner Beckendorff - Yes