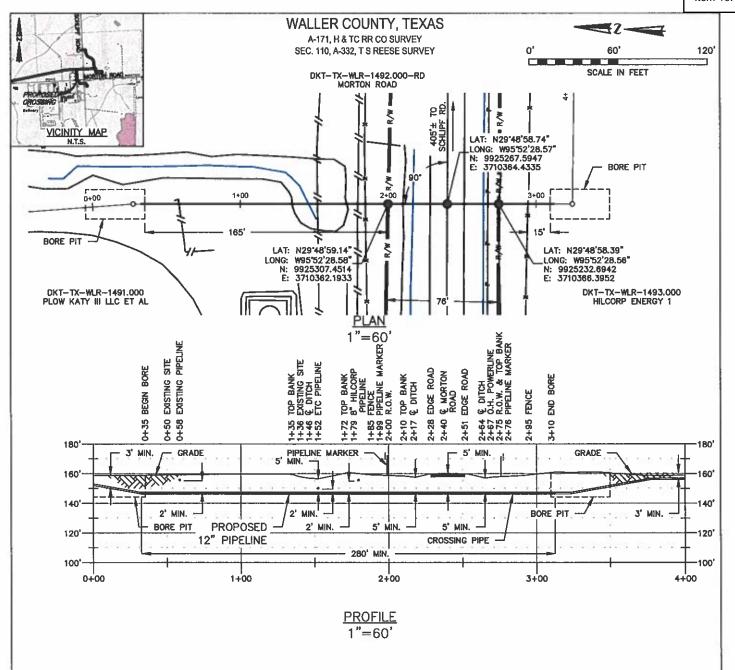

- 9. Request by County Engineer to approve a Permit to Construct Utility in Waller County Right of Way by CenterPoint Energy -Gas to place 420' of a 2" IP PLA SVC Line on Stockdick Rd.
- 10. Request by County Engineer to approve a Permit to Construct Utility in Waller County Right of Way, by Matterhorn Express Pipeline, LLC for an 12" Natural Gas Pipeline within the right of way of Morton Road in Precinct 4.
- 11. Request by County Engineer to approve a Permit to Construct Utility in Waller County Right of Way, by Matterhorn Express Pipeline, LLC for a 12" Natural Gas Pipeline within the right of way of Schlipf Road in Precinct 4.
- 12. Request by County Engineer to approve the Final Plat of Freeman Ranch Section 5 and accept the Counstruction Bond in Precinct 3.
- 13. Request by County Engineer to approve a Permit to Construct Utility in Waller County Right of Way, by PS Lightwave, Inc. for a Fiber Optic Cable within the right of way of Jordan Ranch Blvd. in Precinct 4.
- 14. Request by County Engineer to approve the application to Amend The Major Thoroughfare Plan/Map by Maple Development LLC, and authorize the Road and Bridge Department to issue a public notice in the Katy Times, for two consecutive weeks, establishing a public hearing during the regular session of Commissioners' Court on April 17, 2024.