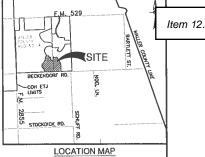

8"11'59"E   | 96.24   | 96.25   |  |  |  |
| C43         | 25.00   | 54'37'24"  | N57'00'44°E   | 22.94   | 23.63   |  |  |  |
| C44         | 70.00   | 28974'49"  | H5'40'34'W    | 81.05   | 353.38  |  |  |  |
| C45         | 25.00   | 54'37'24"  | N68'21'52'W   | 22,94   | 23.83   |  |  |  |
| C46         | 1530.00 | 3745'06"   | K8671'59'E    | 100.17  | 100.18  |  |  |  |
| C47         | 25.00   | 99,09,09,  | \$43729'58'W  | 35.09   | 38.90   |  |  |  |
| C48         | 25.00   | 90'50'52"  | S45'29'38 W   | 35.62   | 39.64   |  |  |  |
| C49         | 25.00   | 91'42'30"  | S4213'17'W    | 35.88   | 40.02   |  |  |  |
| C50         | 35.00   | 88'46'42"  | 547'32'02'E   | 48.97   | 54.23   |  |  |  |
| _ C30       | 7200    | 68 40 42   | 1 24/32 02 E  | 90.97   | 1 37.43 |  |  |  |



HOT-TO-SCALE HAP REF; KEY HAP 403T TP CODE: 77483

# **LEGEND**

FOUND 5/8" IRON ROD (UNLESS NOTED OTHERWISE) SET 5/8" IRON ROD (PD) SET 5/8" IRON ROD (PD)—ROW 0

AC = ACRE
AF + ATRAL EASDIGHT
SS = SANTARY STAR LASDIGHT
SIN SE = STORM SEWER LASDIGHT
WALE IN E CASDIGHT
"FULLY LASDIGHT
"FULLY LASDIGHT WLE = UE = BL = R = BUILDING LINE RADIUS

ROW - RIGHT-OF-WAY

RESTRICTED RESERVE (RESTRICTED TO LANDSCAPE OR

RESTRICTED RESERVE

(RESTRICTED TO LANDSCAPE OR

1 200 AC 55 192 50 FT

RESTRICTED RESERVE

(RESTRICTED TO LANDSCAPE OR OPEN SPACE PURPOSES ONLY)
2,340 AC. 101,930 50 FT.

OPEN SPACE PURPOSES ONLY)

**©** OPEN SPACE PURPOSES ONLY) RESTRICTED RESERVE

RESERVES

RESTRICTED RESERVE

(RESTRICTED TO LANDSCAPE OR OPEN SPACE PURPOSES ONLY)

RESTRICTED RESERVE

(RESTRICTED TO LANDSCAPE OR

(R