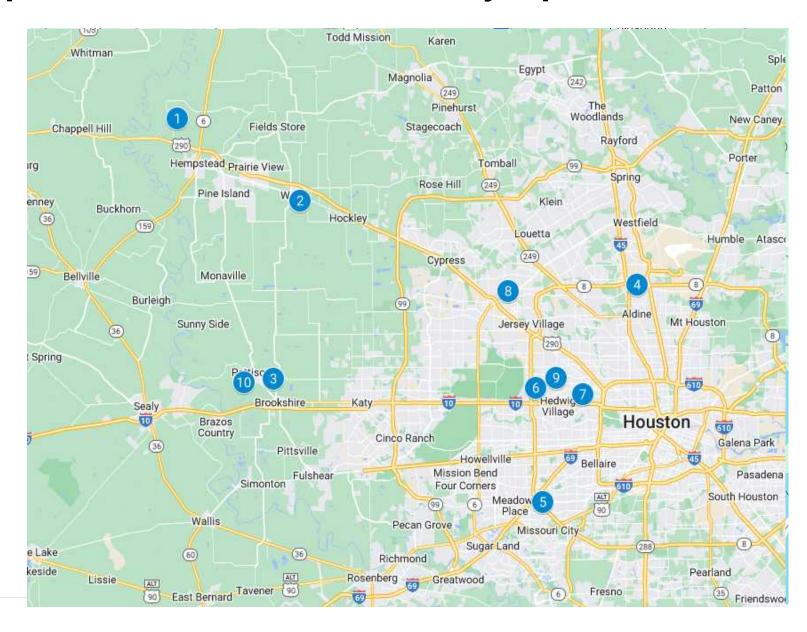

on) | 588,141     | 2,018       | 63,745      | 347      | 10.84%     | 17.20% | 49,681          | 251      | 8.45%    | 12.44% | 19.29%     | 29.63%         | 1,257      | 5,011   | 1,765          | 5,327           |
| Waller JP4 (Krenek)  | 3,962,320   | 11,043      | 1,110,368   | 5,081    | 28.02%     | 46.01% | 1,467,605       | 4,658    | 37.04%   | 42.18% | 65.06%     | 88.19%         | 7,965      | 76,859  | 3,474          | 18,516          |
| Total of all JP's    | 9,140,128   | 27,345      | 1,984,510   | 8,781    | 18.55%     | 27.60% | 2,230,645       | 7,660    | 21.40%   | 25.73% | 39.95%     | 53.33%         | 20,283     | 187,596 | 12,993         | 46,152          |



### Waller JP3 Top 10 Accounts By Zip Codes



### Waller JP3 Top 10 Bad Address Accounts By Zip Code





### **Waller JP3-All Accounts**

All\_ZipCodes.xlsx

All items



#### Disclosure Requirements - Section 2254, Government Code

Section 2254 of the Government Code requires a contingent fee contract to be considered and approved at an open meeting by your local governing body. To comply with this, the following three items are required.

- 1. Public Notice The Public Notice provided herein must be posted before or at the time the county gives written notice of their open meeting under Section 551.041.
- 2. Agenda Item The Agenda Item provided herein must be place in the agenda for the open meeting. Please see the proposed language below.
- 3. Written Findings- At the open meeting, your local governing body must approve the Agenda Item for the contingent fee contract, and it must approve