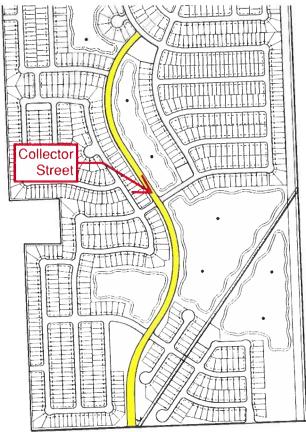

- 33. Approve the purchase of a replacement vehicle from Wischnewsky Dealership for \$48,560 for the Road and Bridge Department to replace a unit totaled in an accident. Funds to be paid from line item 110-530-581100 [Construction Equipment].
- 34. Approve General Land Plan for Lakes of Cane Island by Brad Sweitzer.
- 35. Approve variance requests to the Waller County Subdivision and Development Regulations for Mirabella Development in Precinct 3 by Brad Sweitzer.
  - A. Regarding Minimum Street Requirements, Appendix A. Section 4.3.5, for a centerline radius of 300' instead of 650'
  - B. Regarding Minimum Street Requirements, Appendix A. Section 4.2.5, for a collector street centerline radius of 650' instead of 1200'
  - C. Regarding Platting Procedure, Section 3.4.7, for a minimum lot width of 40' instead of 50'
  - D. Regarding Minimum Street Requirements, Appendix A. Section 4.2.2, for a minimum ROW width for collector streets of 60' instead of 80'
  - E. Regarding Minimum Street Requirements, Appendix A. Section 4.3.4, for a minimum cul-de-sac ROW radius of 60' instead of 70'
  - F. Regarding Minimum Street Requirements, Appendix A. Section 4.3.1, for a minimum ROW width of 50' instead of 60'
- <u>36.</u> Approve variance requests to the Waller County Subdivision and Development Regulations for Maple Park Development in Precinct 4 by Jennifer Curtis.
  - A. Regarding Platting Procedure, Section 3.4.7, for a minimum lot width of 40' instead of 50'
  - B. Regarding Platting Procedure, Section 3.4.15, for a minimum side street building line of 10' instead of 15' on local streets
  - C. Regarding Street Alignments, Appendix A. Section 3.3, for a dead-end street to remain as a dead end on a temporary cul-de-sac and to have a 60' radius ROW instead of a 70' radius ROW
  - D. Regarding Minimum Street Requirements, Appendix A. Section 4.2.4, for a minimum pavement cross section for collector streets of 28' instead of 32'
  - E. Regarding Minimum Street Requirements, Appendix A. Section 4.3.5, for a minimum centerline radius 300' instead of 650'
  - F. Regarding Minimum Street Requirements, Appendix A. Section 4.3.4, for a minimum cul-de-sac ROW radius of 60' instead of 70'
- 37. Approve Subdivision Development Agreement with Maple Woods Development, LLC for the Maple Woods subdivision.