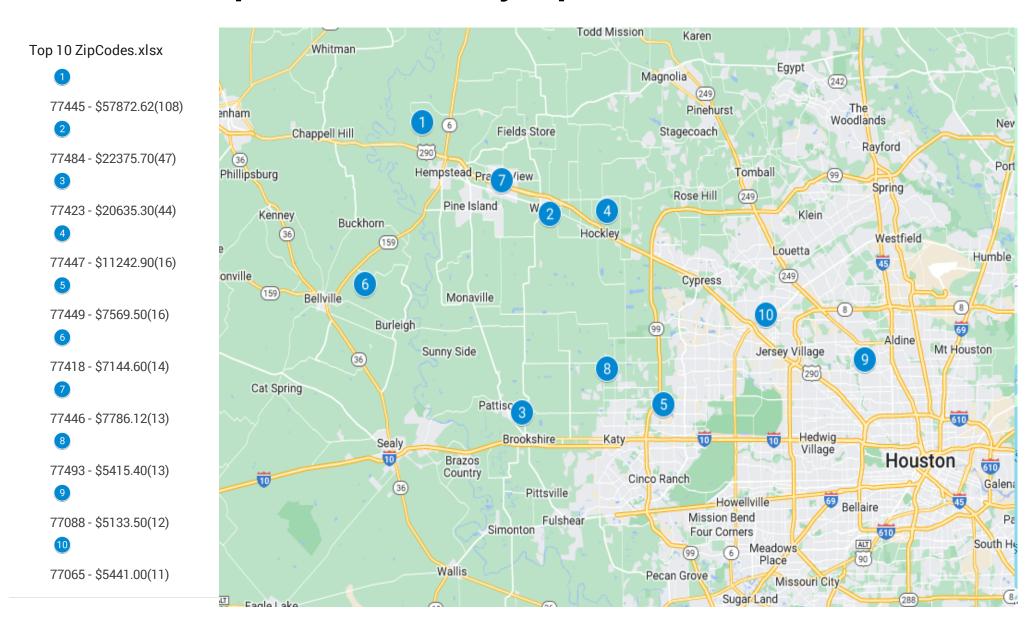

22  | 1,261          | 6,667           |
| Waller JP3 (Jackson) | 588,141     | 2,018       | 63,745      | 347      | 10.84%     | 17.20% | 49,681          | 251      | 8.45%    | 12.44% | 19.29%     | 29.63%         | 1,257      | 5,011   | 1,765          | 5,327           |
| Waller JP4 (Krenek)  | 3,962,320   | 11,043      | 1,110,368   | 5,081    | 28.02%     | 46.01% | 1,467,605       | 4,658    | 37.04%   | 42.18% | 65.06%     | 88.19%         | 7,965      | 76,859  | 3,474          | 18,516          |
| Total of all JP's    | 9,140,128   | 27,345      | 1,984,510   | 8,781    | 18.55%     | 27.60% | 2,230,645       | 7,660    | 21.40%   | 25.73% | 39.95%     | 53.33%         | 20,283     | 187,596 | 12,993         | 46,152          |



### Waller JP3 Top 10 Accounts By Zip Codes



### Waller JP3 Top 10 Bad Address Accounts By Zip Code





### **Waller JP3-All Accounts**

All\_ZipCodes.xlsx

All items



#### Disclosure Requirements - Section 2254, Government Code

Section 2254 of the Government Code requires a contingent fee contract to be considered and approved at an open meeting by your local governing body. To comply with this, the following three items are required.

- 1. Public Notice The Public Notice provided herein must be posted before or at the time the county gives written notice of their open meeting under Section 551.041.
- 2. Agenda Item The Agenda Item provided herein must be place in the agenda for the open meeting. Please see the proposed language below.
- 3. Written Findings- At the open meeting, your local governing body must approve the Agend