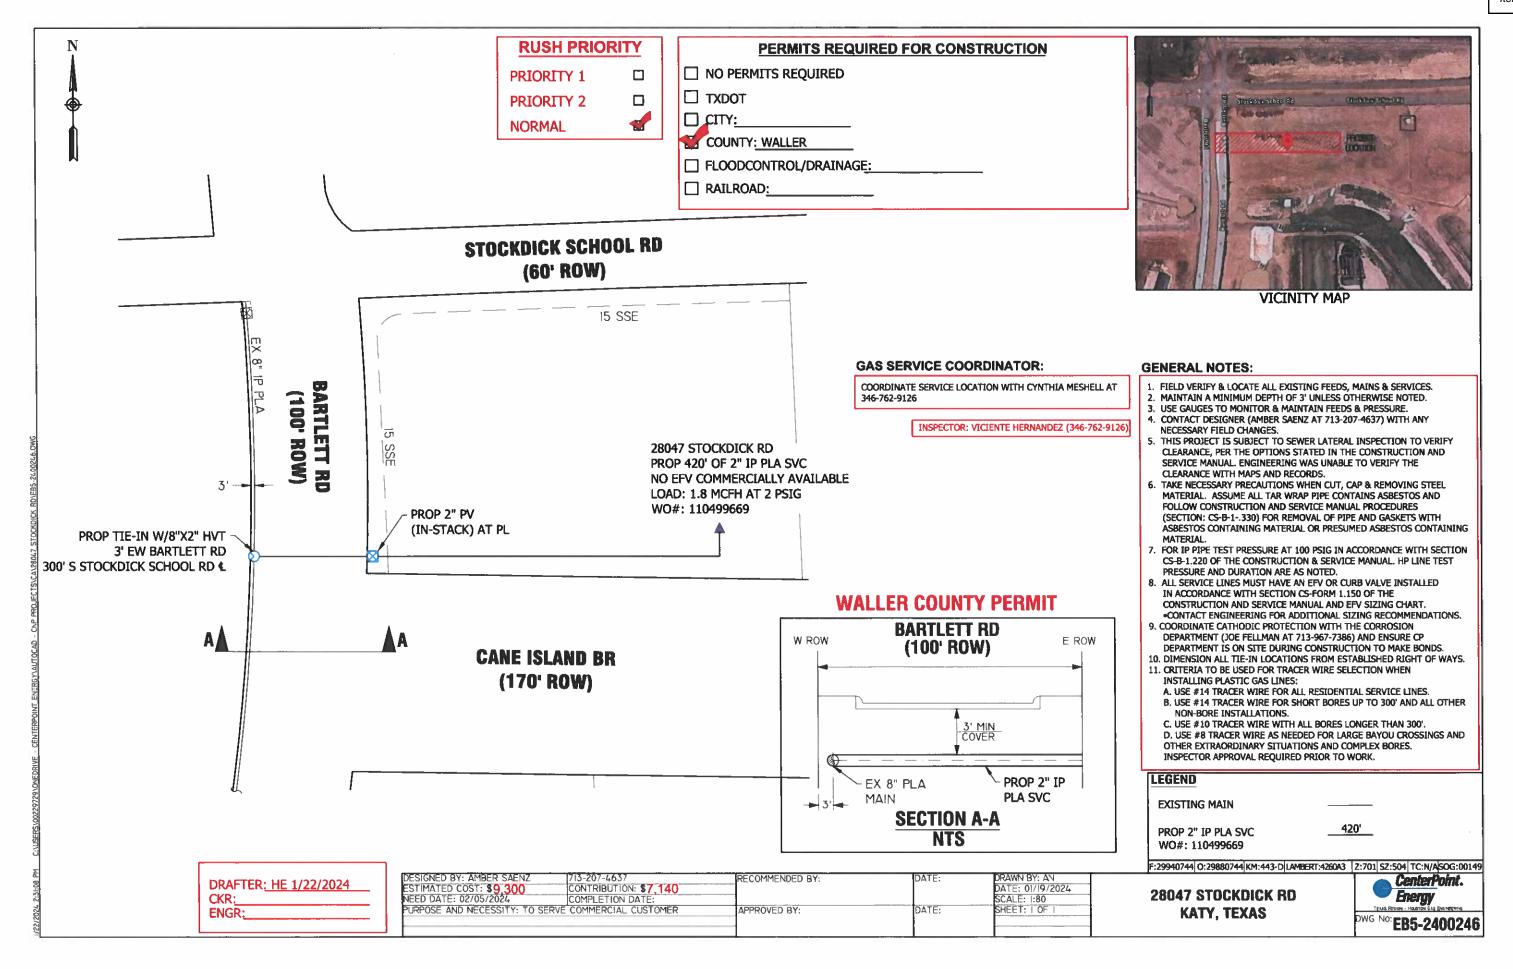

- 9. Request by County Engineer to approve a Permit to Construct Utility in Waller County Right of Way by CenterPoint Energy -Gas to place 420' of a 2" IP PLA SVC Line on Stockdick Rd.
- 10. Request by County Engineer to approve a Permit to Construct Utility in Waller County Right of Way, by Matterhorn Express Pipeline, LLC for an 12" Natural Gas Pipeline within the right of way of Morton Road in Precinct 4.
- 11. Request by County Engineer to approve a Permit to Construct Utility in Waller County Right of Way, by Matterhorn Express Pipeline, LLC for a 12" Natural Gas Pipeline within the right of way of Schlipf Road in Precinct 4.
- 12. Request by County Engineer to approve the Final Plat of Freeman Ranch Section 5 and accept the Counstruction Bond in Precinct 3.
- 13. Request by County Engineer to approve a Permit to Construct Utility in Waller County Right of Way, by PS Lightwave, Inc. for a Fiber Optic Cable within the right of way of Jordan Ranch Blvd. in Precinct 4.
- 14. Request by County Engineer to approve the application to Amend The Major Thoroughfare Plan/Map by Maple Development LLC, and authorize the Road and Bridge Department to issue a public notice in the Katy Times, for two consecutive weeks, establishing a public hearing during the regular session of Commissioners' Court on April 17, 2024.