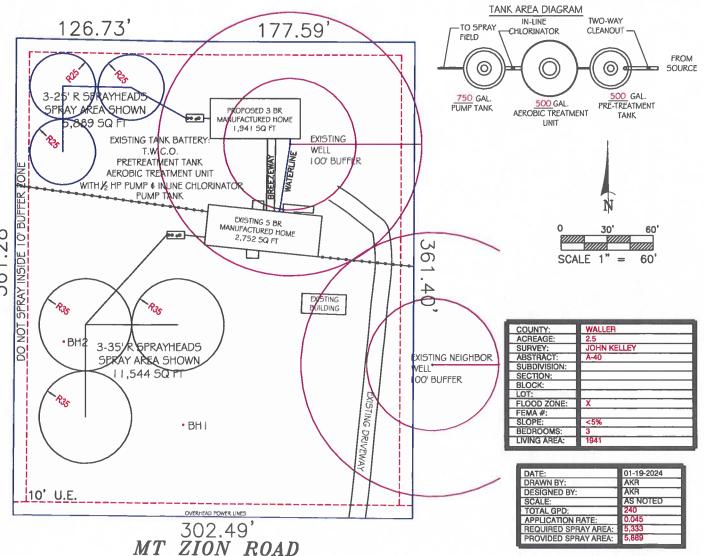

#### **ENVIRONMENTAL DEPARTMENT**

40. Approve a variance request to the Subdivision Development Regulations, Engineering Design Standards, Section 2- Lot size, regarding the minimum lot size per dwelling, by Ms. Mina P. Torrance.