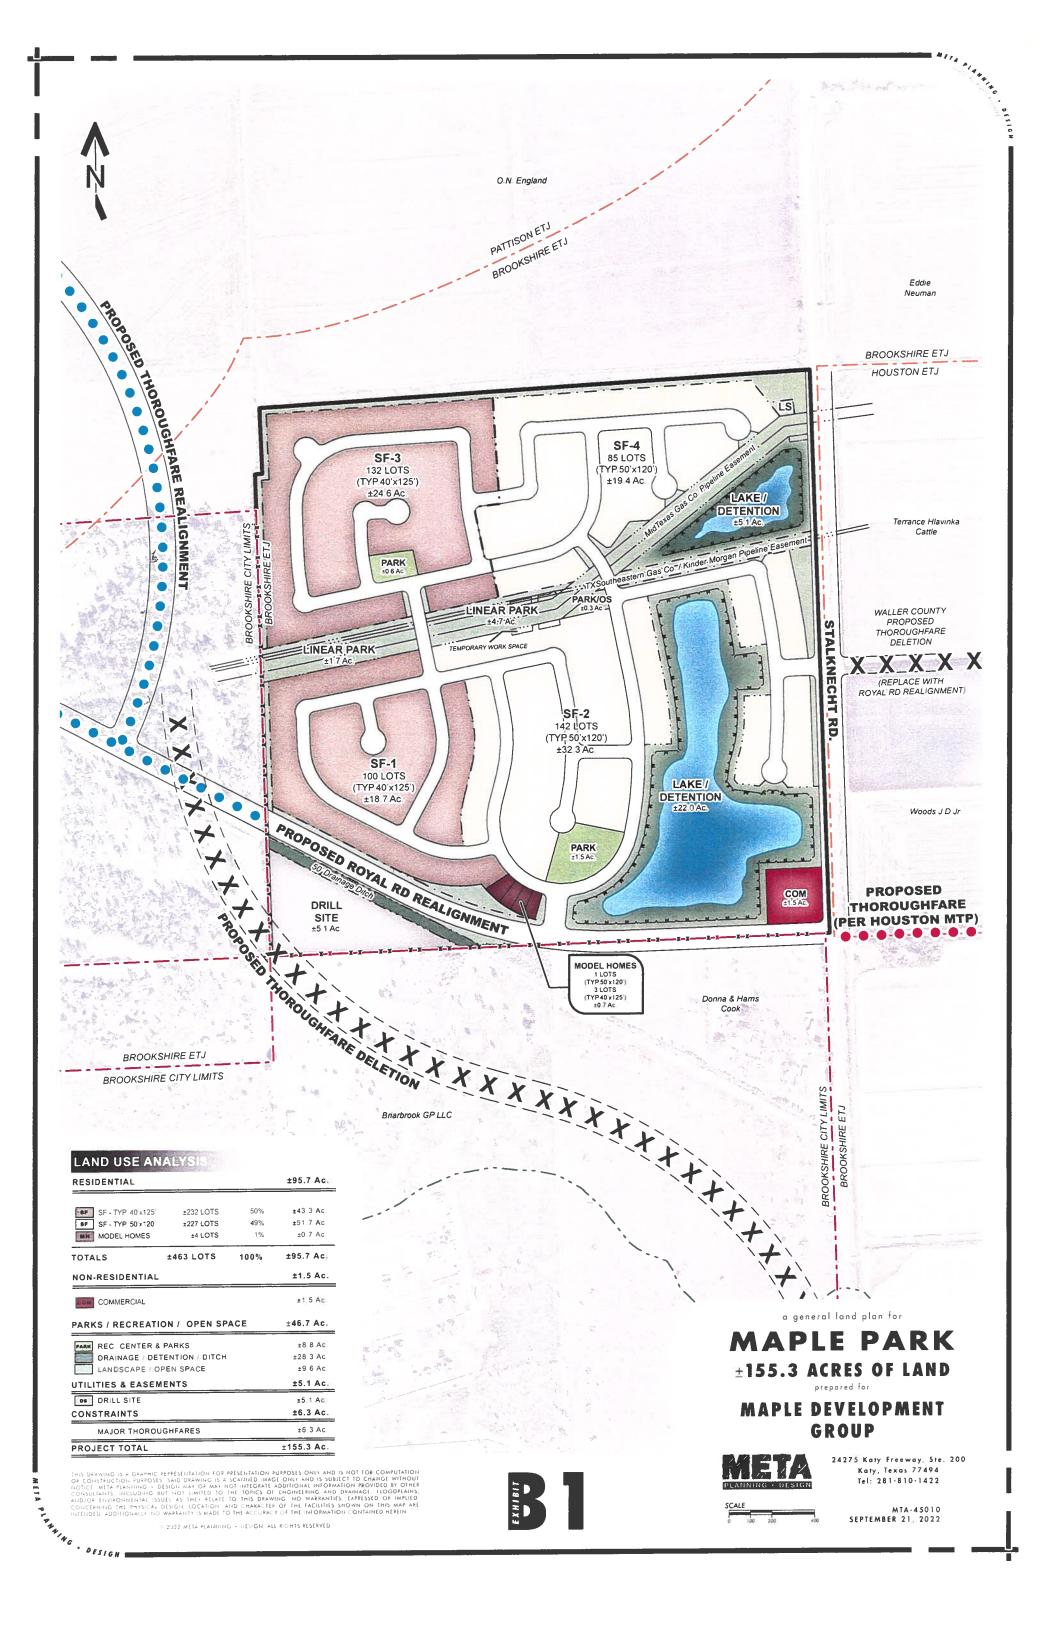

- 9. Request by County Engineer to approve a Permit to Construct Utility in Waller County Right of Way by CenterPoint Energy -Gas to place 420' of a 2" IP PLA SVC Line on Stockdick Rd.
- 10. Request by County Engineer to approve a Permit to Construct Utility in Waller County Right of Way, by Matterhorn Express Pipeline, LLC for an 12" Natural Gas Pipeline within the right of way of Morton Road in Precinct 4.
- 11. Request by County Engineer to approve a Permit to Construct Utility in Waller County Right of Way, by Matterhorn Express Pipeline, LLC for a 12" Natural Gas Pipeline within the right of way of Schlipf Road in Precinct 4.
- 12. Request by County Engineer to approve the Final Plat of Freeman Ranch Section 5 and accept the Counstruction Bond in Precinct 3.
- 13. Request by County Engineer to approve a Permit to Construct Utility in Waller County Right of Way, by PS Lightwave, Inc. for a Fiber Optic Cable within the right of way of Jordan Ranch Blvd. in Precinct 4.
- 14. Request by County Engineer to approve the application to Amend The Major Thoroughfare Plan/Map by Maple Development LLC, and authorize the Road and Bridge Department to issue a public notice in the Katy Times, for two consecutive weeks, establishing a public hearing during the regular session of Commissioners' Court on April 17, 2024.

- 33. Approve the purchase of a replacement vehicle from Wischnewsky Dealership for \$48,560 for the Road and Bridge Department to replace a unit totaled in an accident. Funds to be paid from line item 110-530-581100 [Construction Equipment].
- 34. Approve General Land Plan for Lakes of Cane Island by Brad Sweitzer.
- 35. Approve variance requests to the Waller County Subdivision and Development Regulations for Mirabella Development in Precinct 3 by Brad Sweitzer.
  - A. Regarding Minimum Street Requirements, Appendix A. Section 4.3.5, for a centerline radius of 300' instead of 650'
  - B. Regarding Minimum Street Requirements, Appendix A. Section 4.2.5, for a collector street centerline radius of 650' instead of 1200'
  - C. Regarding Platting Procedure, Section 3.4.7, for a minimum lot width of 40' instead of 50'
  - D. Regarding Minimum Street Requirements, Appendix A. Section 4.2.2, for a minimum ROW width for collector streets of 60' instead of 80'
  - E. Regarding Minimum Street Requirements, Appendix A. Section 4.3.4, for a minimum cul-de-sac ROW radius of 60' instead of 70'
  - F. Regarding Minimum Street Requirements, Appendix A. Section 4.3.1, for a minimum ROW width of 50' instead of 60'
- <u>36.</u> Approve variance requests to the Waller County Subdivision and Development Regulations for Maple Park Development in Precinct 4 by Jennifer Curtis.
  - A. Regarding Platting Procedure, Section 3.4.7, for a minimum lot width of 40' instead of 50'
  - B. Regarding Platting Procedure, Section 3.4.15, for a minimum side street building line of 10' instead of 15' on local streets
  - C. Regarding Street Alignments, Appendix A. Section 3.3, for a dead-end street to remain as a dead end on a temporary cul-de-sac and to have a 60' radius ROW instead of a 70' radius ROW
  - D. Regarding Minimum Street Requirements, Appendix A. Section 4.2.4, for a minimum pavement cross section for collector streets of 28' instead of 32'
  - E. Regarding Minimum Street Requirements, Appendix A. Section 4.3.5, for a minimum centerline radius 300' instead of 650'
  - F. Regarding Minimum Street Requirements, Appendix A. Section 4.3.4, for a minimum cul-de-sac ROW radius of 60' instead of 70'
- 37. Approve Subdivision Development Agreement with Maple Woods Development, LLC for the Maple Woods subdivision.