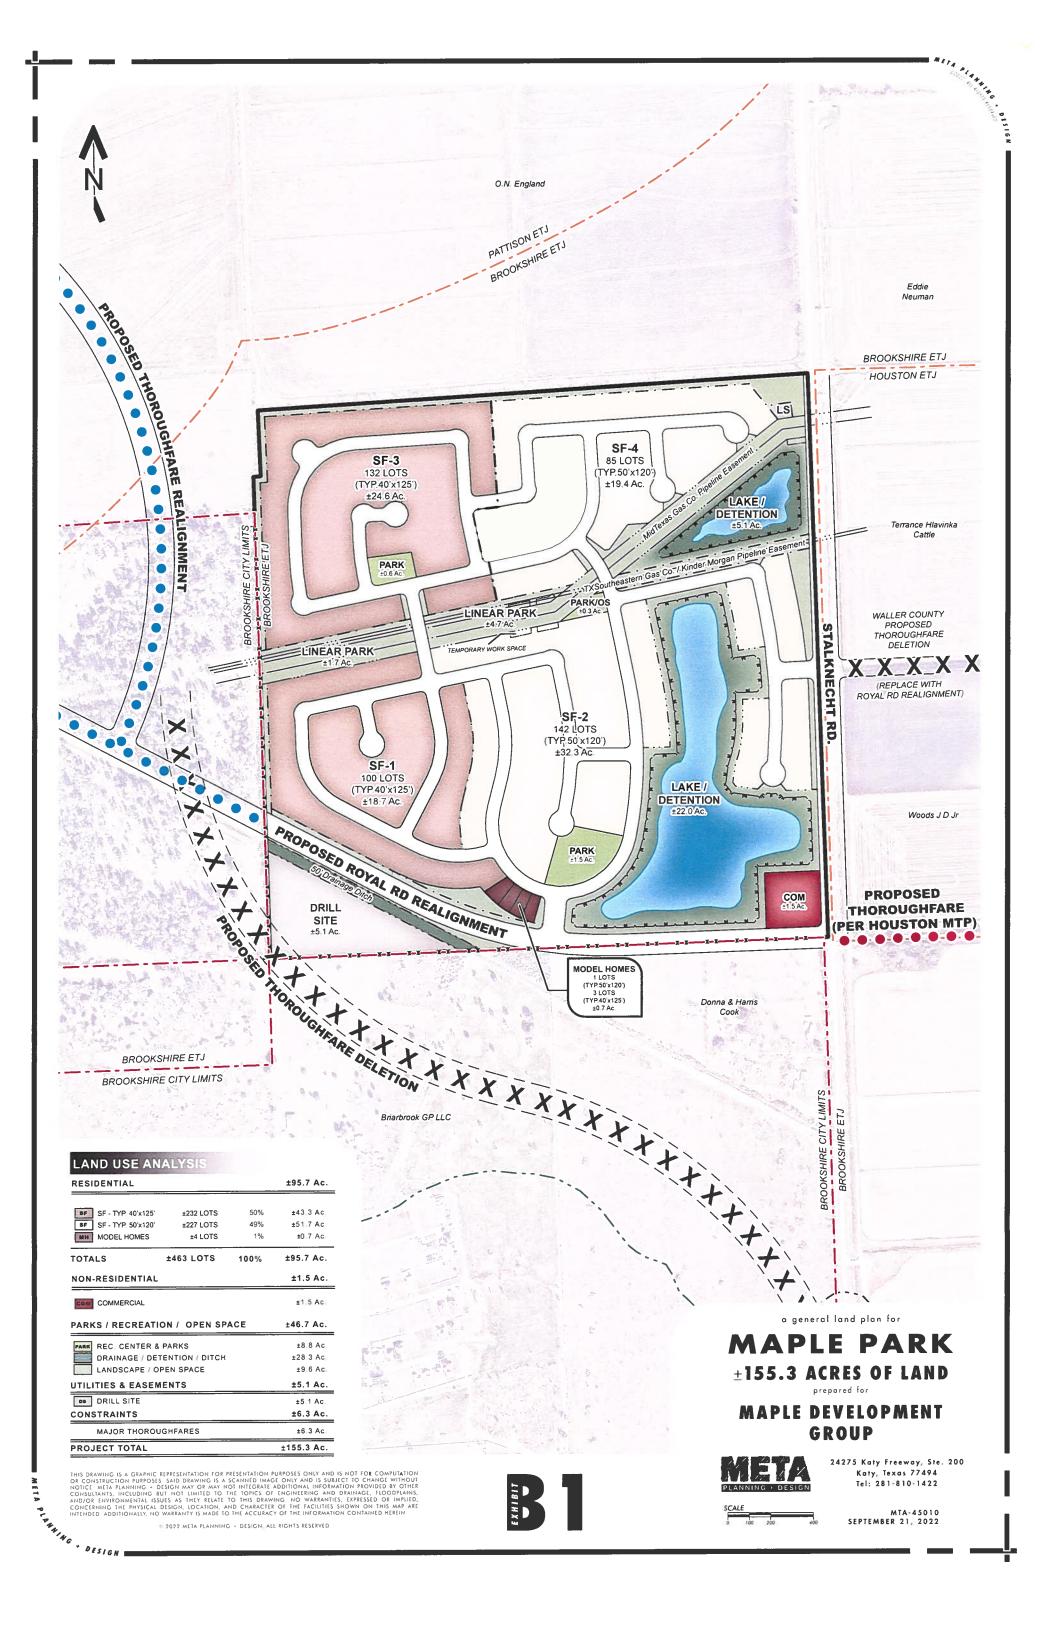

- 9. Request by County Engineer to approve a Permit to Construct Utility in Waller County Right of Way by CenterPoint Energy -Gas to place 420' of a 2" IP PLA SVC Line on Stockdick Rd.
- 10. Request by County Engineer to approve a Permit to Construct Utility in Waller County Right of Way, by Matterhorn Express Pipeline, LLC for an 12" Natural Gas Pipeline within the right of way of Morton Road in Precinct 4.
- 11. Request by County Engineer to approve a Permit to Construct Utility in Waller County Right of Way, by Matterhorn Express Pipeline, LLC for a 12" Natural Gas Pipeline within the right of way of Schlipf Road in Precinct 4.
- 12. Request by County Engineer to approve the Final Plat of Freeman Ranch Section 5 and accept the Counstruction Bond in Precinct 3.
- 13. Request by County Engineer to approve a Permit to Construct Utility in Waller County Right of Way, by PS Lightwave, Inc. for a Fiber Optic Cable within the right of way of Jordan Ranch Blvd. in Precinct 4.
- 14. Request by County Engineer to approve the application to Amend The Major Thoroughfare Plan/Map by Maple Development LLC, and authorize the Road and Bridge Department to issue a public notice in the Katy Times, for two consecutive weeks, establishing a public hearing during the regular session of Commissioners' Court on April 17, 2024.

- 33. Approve the purchase of a replacement vehicle from Wischnewsky Dealership for \$48,560 for the Road and Bridge Department to replace a unit totaled in an accident. Funds to be paid from line item 110-530-581100 [Construction Equipment].
- 34. Approve General Land Plan for Lakes of Cane Island by Brad Sweitzer.
- 35. Approve variance requests to the Waller County Subdivision and Development Regulations for Mirabella Development in Precinct 3 by Brad Sweitzer.
  - A. Regarding Minimum Street Requirements, Appendix A. Section 4.3.5, for a centerline radius of 300' instead of 650'
  - B. Regarding Minimum Street Requirements, Appendix A. Section 4.2.5, for a collector street centerline radius of 650' instead of 1200'
  - C. Regarding Platting Procedure, Section 3.4.7, for a minimum lot width of 40' instead of 50'
  - D. Regarding Minimum Street Requirements, Appendix A. Section 4.2.2, for a minimum ROW width for collector streets of 60' instead of 80'
  - E. Regarding Minimum Street Requirements, Appendix A. Section 4.3.4, for a minimum cul-de-sac ROW radius of 60' instead of 70'
  - F. Regarding Minimum Street Requirements, Appendix A. Section 4.3.1, for a minimum ROW width of 50' instead of 60'
- <u>36.</u> Approve variance requests to the Waller County Subdivision and Development Regulations for Maple Park Development in Precinct 4 by Jennifer Curtis.
  - A. Regarding Platting Procedure, Section 3.4.7, for a minimum lot width of 40' instead of 50'
  - B. Regarding Platting Procedure, Section 3.4.15, for a minimum side street building line of 10' instead of 15' on local streets
  - C. Regarding Street Alignments, Appendix A. Section 3.3, for a dead-end street to remain as a dead end on a temporary cul-de-sac and to have a 60' radius ROW instead of a 70' radius ROW
  - D. Regarding Minimum Street Requirements, Appendix A. Section 4.2.4, for a minimum pavement cross section for collector streets of 28' instead of 32'
  - E. Regarding Minimum Street Requirements, Appendix A. Section 4.3.5, for a minimum centerline radius 300' instead of 650'
  - F. Regarding Minimum Street Requirements, Appendix A. Section 4.3.4, for a minimum cul-de-sac ROW radius of 60' instead of 70'
- 37. Approve Subdivision Development Agreement with Maple Woods Development, LLC for the Maple Woods subdivision.