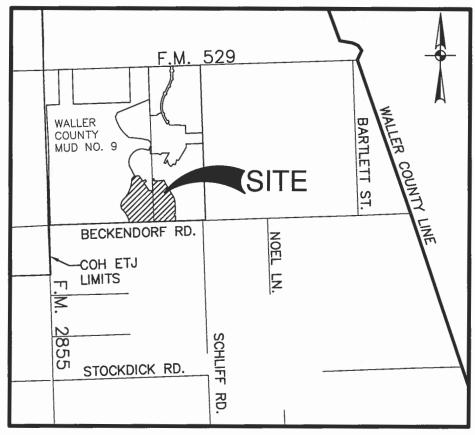

ail: ConsumerProtection@tdi.state.tx.us

# DISPUTASSOBRE PRIMASO RECLAMOS:

Si tiene una disputa concerniente a su prima o a un reclamo, debe comunicarse con el agente primero. Si no se resueve la disputa, puede entonces comunicarse con el departamento (TDI).

# UNA ESTE AVISO A SU POLIZA:

Este aviso es solo para propósito de información y no se convierte en parte o condición del documento adjunto.

# **WALLER COUNTY**





# **MEMORANDUM**

**To:** Honorable Commissioners' Court

**Item:** Final Plat Approval-Freeman Ranch Section 5

**Date**: March 20, 2024

# **Background**

Final Plat of Freeman Ranch Section 5 Subdivision which consists of 48.859 acres will include 174 Lots, 6 Block and 8 Reserves in Precinct 3.

# **Staff Recommendation**

Approve Plat and accept Construction Bond



NOT-TO-SCALE MAP REF: KEY MAP 403T ZIP CODE: 77493

# FINAL PLAT OF FREEMAN FRANCH SEC 5

A SUBDIVISION OF 48.859 ACRES
LOCATED IN THE H. & T.C.R.R. CO., SECTION 114
FRED EULE SURVEY, A-374,
CITY OF HOUSTON ETJ
WALLER COUNTY, TEXAS.

174 LOTS 8 RESERVES 6 BLOCKS SCALE: 1"=60' OCTOBER 2023

OWNER/DEVELOPER:
LGI HOMES—TEXAS,LLC
A TEXAS LIMITED LIABILITY COMPANY

JACK LIPAR
EXECUTIVE VICE PRESIDENT
1450 LAKE ROBBINS DRIVE, SUITE 430
THE WOODLANDS, TEXAS 77380
TEL. 281-362-8998

**ENGINEER/SURVEYOR:** 

JOB NO. <u>40277-50</u>

DATE <u>OCTOBER 2023</u>

DESIGNER \_\_\_\_\_

CHECKED DRAWN

 FREEMAN RANCH SEC 5

WALLER COUNTY, TEXAS

OWNER/DEVELOPER: LGI HOMES-TEXAS,LLC A TEXAS LIMITED LIABILITY COMPANY PAPE-DAWSON ENGINEERS

10350 RICHMOND AVE, STE 200 I HOUSTON, TX 77042 I 713.428.2400
TBPE