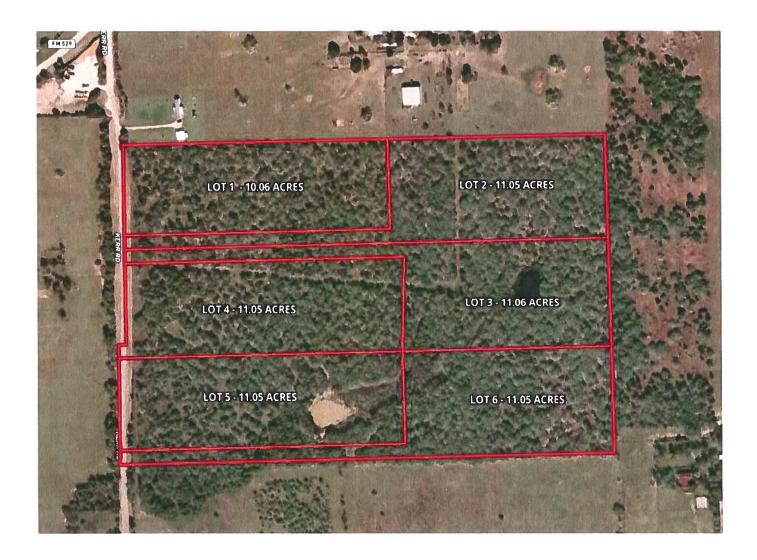

- 9. Request by County Engineer to approve a Permit to Construct Utility in Waller County Right of Way by CenterPoint Energy -Gas to place 420' of a 2" IP PLA SVC Line on Stockdick Rd.
- 10. Request by County Engineer to approve a Permit to Construct Utility in Waller County Right of Way, by Matterhorn Express Pipeline, LLC for an 12" Natural Gas Pipeline within the right of way of Morton Road in Precinct 4.
- 11. Request by County Engineer to approve a Permit to Construct Utility in Waller County Right of Way, by Matterhorn Express Pipeline, LLC for a 12" Natural Gas Pipeline within the right of way of Schlipf Road in Precinct 4.
- 12. Request by County Engineer to approve the Final Plat of Freeman Ranch Section 5 and accept the Counstruction Bond in Precinct 3.
- 13. Request by County Engineer to approve a Permit to Construct Utility in Waller County Right of Way, by PS Lightwave, Inc. for a Fiber Optic Cable within the right of way of Jordan Ranch Blvd. in Precinct 4.
- 14. Request by County Engineer to approve the application to Amend The Major Thoroughfare Plan/Map by Maple Development LLC, and authorize the Road and Bridge Department to issue a public notice in the Katy Times, for two consecutive weeks, establishing a public hearing during the regular session of Commissioners' Court on April 17, 2024.