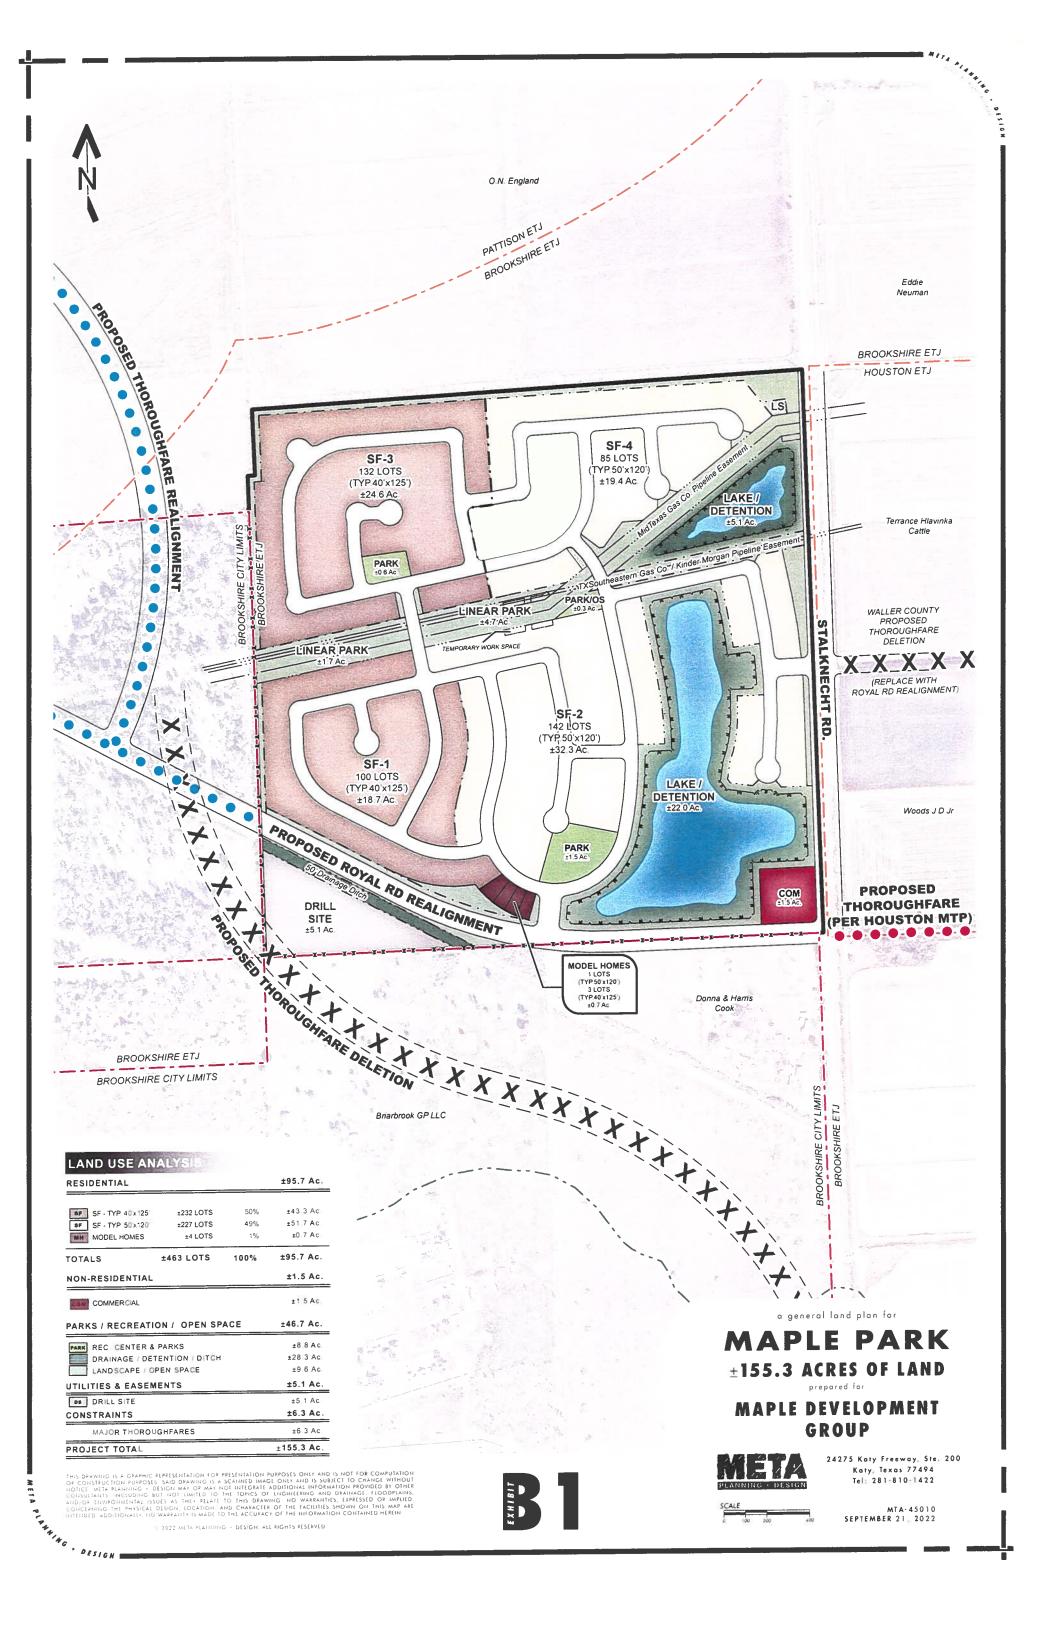

- 9. Request by County Engineer to approve a Permit to Construct Utility in Waller County Right of Way by CenterPoint Energy -Gas to place 420' of a 2" IP PLA SVC Line on Stockdick Rd.
- 10. Request by County Engineer to approve a Permit to Construct Utility in Waller County Right of Way, by Matterhorn Express Pipeline, LLC for an 12" Natural Gas Pipeline within the right of way of Morton Road in Precinct 4.
- 11. Request by County Engineer to approve a Permit to Construct Utility in Waller County Right of Way, by Matterhorn Express Pipeline, LLC for a 12" Natural Gas Pipeline within the right of way of Schlipf Road in Precinct 4.
- 12. Request by County Engineer to approve the Final Plat of Freeman Ranch Section 5 and accept the Counstruction Bond in Precinct 3.
- 13. Request by County Engineer to approve a Permit to Construct Utility in Waller County Right of Way, by PS Lightwave, Inc. for a Fiber Optic Cable within the right of way of Jordan Ranch Blvd. in Precinct 4.
- 14. Request by County Engineer to approve the application to Amend The Major Thoroughfare Plan/Map by Maple Development LLC, and authorize the Road and Bridge Department to issue a public notice in the Katy Times, for two consecutive weeks, establishing a public hearing during the regular session of Commissioners' Court on April 17, 2024.

- 33. Approve the purchase of a replacement vehicle from Wischnewsky Dealership for \$48,560 for the Road and Bridge Department to replace a unit totaled in an accident. Funds to be paid from line item 110-530-581100 [Construction Equipment].
- 34. Approve General Land Plan for Lakes of Cane Island by Brad Sweitzer.
- 35. Approve variance requests to the Waller County Subdivision and Development Regulations for Mirabella Development in Precinct 3 by Brad Sweitzer.
  - A. Regarding Minimum Street Requirements, Appendix A. Section 4.3.5, for a centerline radius of 300' instead of 650'
  - B. Regarding Minimum Street Requirements, Appendix A. Section 4.2.5, for a collector street centerline radius of 650' instead of 1200'
  - C. Regarding Platting Procedure, Section 3.4.7, for a minimum lot width of 40' instead of 50'
  - D. Regarding Minimum Street Requirements, Appendix A. Section 4.2.2, for a minimum ROW width for collector streets of 60' instead of 80'
  - E. Regarding Minimum Street Requirements, Appendix A. Section 4.3.4, for a minimum cul-de-sac ROW radius of 60' instead of 70'
  - F. Regarding Minimum Street Requirements, Appendix A. Section 4.3.1, for a minimum ROW width of 50' instead of 60'
- <u>36.</u> Approve variance requests to the Waller County Subdivision and Development Regulations for Maple Park Development in Precinct 4 by Jennifer Curtis.
  - A. Regarding Platting Procedure, Section 3.4.7, for a minimum lot width of 40' instead of 50'
  - B. Regarding Platting Procedure, Section 3.4.15, for a minimum side street building line of 10' instead of 15' on local streets
  - C. Regarding Street Alignments, Appendix A. Section 3.3, for a dead-end street to remain as a dead end on a temporary cul-de-sac and to have a 60' radius ROW instead of a 70' radius ROW
  - D. Regarding Minimum Street Requirements, Appendix A. Section 4.2.4, for a minimum pavement cross section for collector streets of 28' instead of 32'
  - E. Regarding Minimum Street Requirements, Appendix A. Section 4.3.5, for a minimum centerline radius 300' instead of 650'
  - F. Regarding Minimum Street Requirements, Appendix A. Section 4.3.4, for a minimum cul-de-sac ROW radius of 60' instead of 70'
- 37. Approve Subdivision Development Agreement with Maple Woods Development, LLC for the Maple Woods subdivision.