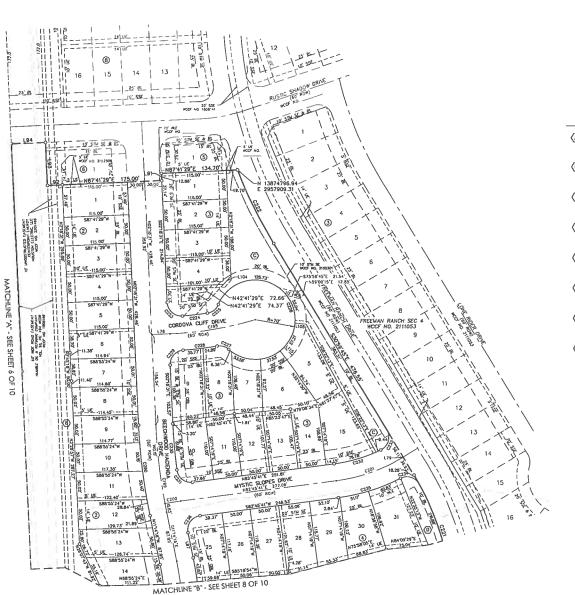

- 9. Request by County Engineer to approve a Permit to Construct Utility in Waller County Right of Way by CenterPoint Energy -Gas to place 420' of a 2" IP PLA SVC Line on Stockdick Rd.
- 10. Request by County Engineer to approve a Permit to Construct Utility in Waller County Right of Way, by Matterhorn Express Pipeline, LLC for an 12" Natural Gas Pipeline within the right of way of Morton Road in Precinct 4.
- 11. Request by County Engineer to approve a Permit to Construct Utility in Waller County Right of Way, by Matterhorn Express Pipeline, LLC for a 12" Natural Gas Pipeline within the right of way of Schlipf Road in Precinct 4.
- 12. Request by County Engineer to approve the Final Plat of Freeman Ranch Section 5 and accept the Counstruction Bond in Precinct 3.
- 13. Request by County Engineer to approve a Permit to Construct Utility in Waller County Right of Way, by PS Lightwave, Inc. for a Fiber Optic Cable within the right of way of Jordan Ranch Blvd. in Precinct 4.
- 14. Request by County Engineer to approve the application to Amend The Major Thoroughfare Plan/Map by Maple Development LLC, and authorize the Road and Bridge Department to issue a public notice in the Katy Times, for two consecutive weeks, establishing a public hearing during the regular session of Commissioners' Court on April 17, 2024.