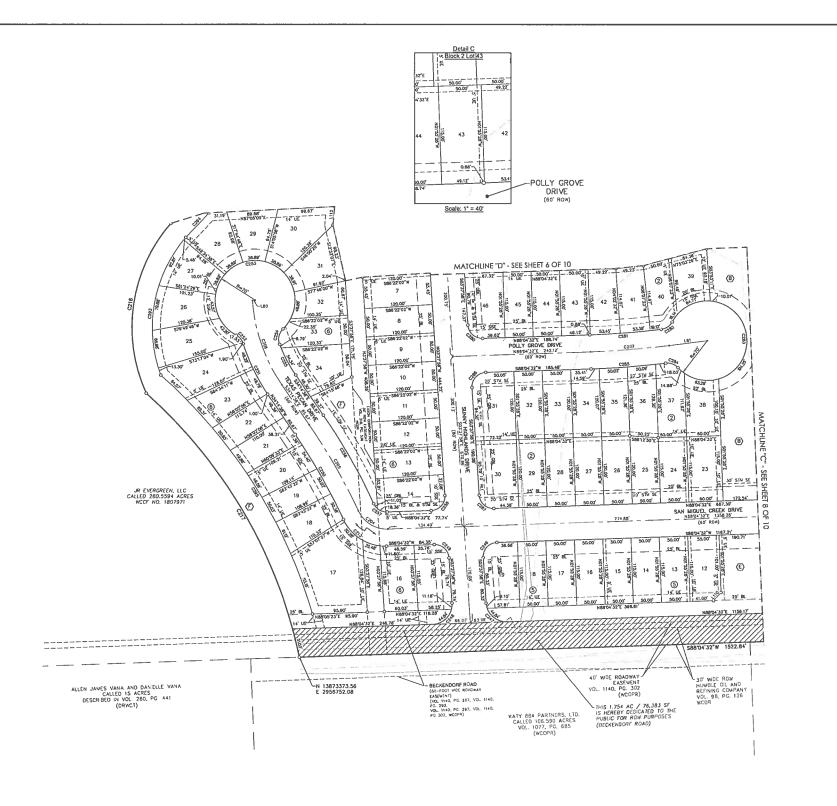

- 9. Request by County Engineer to approve a Permit to Construct Utility in Waller County Right of Way by CenterPoint Energy -Gas to place 420' of a 2" IP PLA SVC Line on Stockdick Rd.
- 10. Request by County Engineer to approve a Permit to Construct Utility in Waller County Right of Way, by Matterhorn Express Pipeline, LLC for an 12" Natural Gas Pipeline within the right of way of Morton Road in Precinct 4.
- 11. Request by County Engineer to approve a Permit to Construct Utility in Waller County Right of Way, by Matterhorn Express Pipeline, LLC for a 12" Natural Gas Pipeline within the right of way of Schlipf Road in Precinct 4.
- 12. Request by County Engineer to approve the Final Plat of Freeman Ranch Section 5 and accept the Counstruction Bond in Precinct 3.
- 13. Request by County Engineer to approve a Permit to Construct Utility in Waller County Right of Way, by PS Lightwave, Inc. for a Fiber Optic Cable within the right of way of Jordan Ranch Blvd. in Precinct 4.
- 14. Request by County Engineer to approve the application to Amend The Major Thoroughfare Plan/Map by Maple Development LLC, and authorize the Road and Bridge Department to issue a public notice in the Katy Times, for two consecutive weeks, establishing a public hearing during the regular session of Commissioners' Court on April 17, 2024.

#### **COUNTY ENGINEER**

- 24. Approve placement of Freeman Ranch Section 5 into a One Year Warranty Period, with the starting date to be February 8th, 2024. Road construction has met Substantial Completion and road will be reviewed again in (1) one year for final acceptance. Precinct 3.
- <u>25.</u> Approve acceptance of Substantial Completion of privately maintained roads in Sunterra Section 24 in Precinct 3.
- <u>26.</u> Approve acceptance of Substantional Completion of privately maintained roads in Sunterra Section 25 in Precinct 3.
- 27. Approve acceptance of roads in Sunterra Section 26 in Precinct 3. It is recommended by the County Engineer that Waller County accept the roads for maintenance.
- 28. Approve acceptance of Substantial Completion of privately maintained roads in Sunterra Section 31 in Precinct 3.
- 29. Approve 36 month agreement with Consolidated Communications for an internet service provider for the Road and Bridge Office in Brookshire. Funds to be paid from line item 110-524-544900 [Service Contracts/Repairs Leases].
- 30. Approve advertisement in The Waller County Express of a request for proposals for County-wide seal coating services. Funds to be paid from line item 125-401544100 [Bid Notices and Printing].
- 31. Authorize the County Engineer to resolicit and approve advertisement in The Waller County Express for request of qualifications for drainage-specific engineering services. Funds to be paid from line item 125-401-544100 [Bid Notices and Printing].
- 32. Approve variance request to the Waller County Subdivision and Development Regulations regarding Section 3.4.8 Flag Lot access length, by Shawn Culhane in Precinct 1.