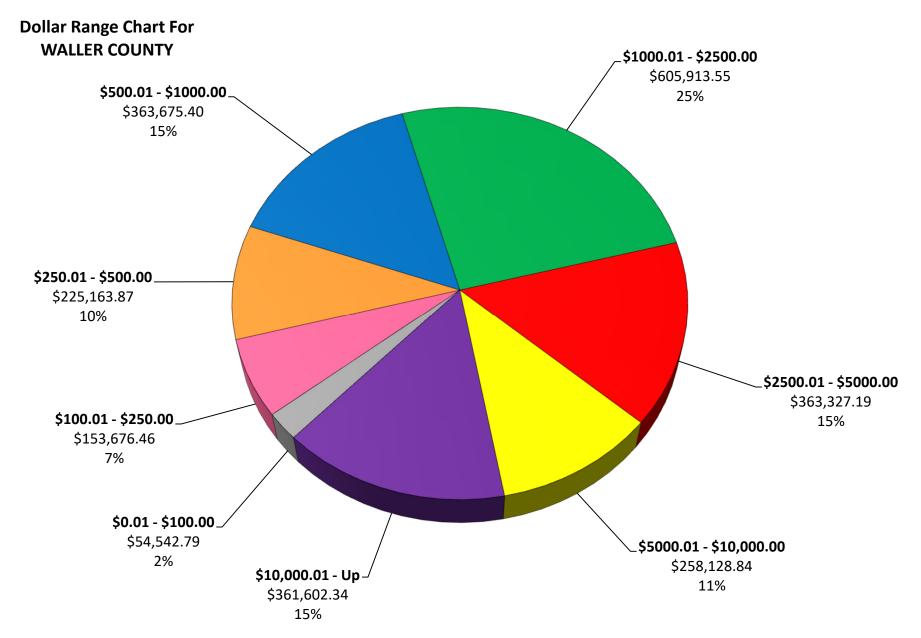

.0106 SPECIAL BUDGET FOR GRANT OR AID MONEY

The county auditor shall certify to the commissioners court the receipt of revenue from all public grant or aid money that is available for disbursment in a fiscal year but not included in the budget for that fiscal year. On certification, the court may adopt a special budget for the limited purpose of spending the grant or aid money for its intended purposes.

#### REVENUE CERTIFICATION

Alan Younts

3/13/2024

#### **Alan Younts Waller County Auditor**

836 Austin Street, Suite 221 Hempstead, Texas 77445 tel (979) 826-7740 a.younts@wallercounty.us



# COLLECTION REPORT TO WALLER COUNTY

Submitted by: Otilia Gonzales
March 2024
www.pbfcm.com



### Account Break Down Chart For WALLER COUNTY



As Of 2/28/2024 Total Base Tax: \$2,386,030.44





As Of 2/28/2024 Total Base Tax: \$2,386,030.44



As Of 2/28/2024 Total Base Tax: \$2,386,030.44



### Waller County 2017 Percentage of Collections





### Waller County 2018 Percentage of Collections





### Waller County 2019 Percentage of Collections





# Waller County 2020 Percentage of Collections





# Waller County 2021 Percentage of Collections





# Waller County 2022 Percentage of Collections



# Perdue, Brandon, Fielder, Collins, & Mott L.L.P Collection Report as of March 11, 2024

|                      |             |             |             |          |            |        |                 |          |          |        | Total \$ % | Total # %      | Address    | Letters | Phone #        | Phone           |
|----------------------|-------------|-------------|---